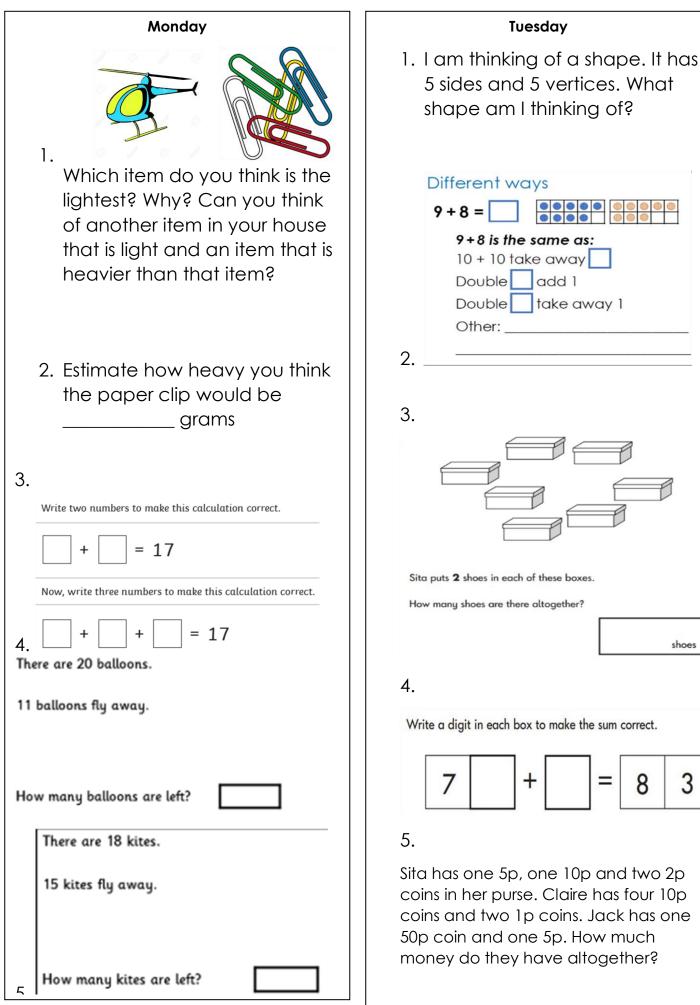

## Weekly Arithmetic 10 a day

w/b 20.4.20

3





## Thursday

 There are 28 children in Class
At playtime, 12 children choose to play football. How many children do not play football?



## Friday

- 3. I have 5 bowls of grapes. Each bowl has 6 grapes in. How many grapes do I have altogether?
- 4. I make 15 bars of homemade soap. I want to share them between my 3 friends. How many bars of soap will they each get?

3. I am thinking of a shape. It is 3D, it has 2 faces, 1 curved edge and 1 vertex. What is my shape?

4. I am thinking of a shape.It is 2D. It has one flat face,4 vertices and 4 sides.What is my shape?

5. I am looking at the clock. The small (hour hand) is pointing to the3. The big (minute hand) is pointing to the 9. What time is it?