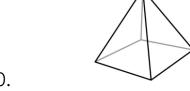

## Monday

$$7.29 + 3 =$$

$$8.24 + 5 =$$

10. Sam has 25 cakes. Ben has 10 more cakes than Sam. How many cakes does Ben have?

## Tuesday



10. Fred says this shape is a triangle. Is he right? Why?

## Wednesday

- 1. Half of 10 = \_\_\_\_
- 2. Half of 8= \_\_\_\_\_
- 3. Half of 4 = \_\_\_\_
- 4. Half of 20 = \_\_\_\_
- 5. Half of 6 = \_\_\_\_
- 6. Half of 12 = \_\_\_\_
- 7. Half of 2 = \_\_\_\_\_
- 8. Half of 14 = \_\_\_\_\_
- 9. Half of 16 = \_\_\_\_\_
- 10.



## Thursday

- 1. 14+ 6 = \_\_\_\_
- 2. 10 + 10 = \_\_\_\_\_
- 3. 13 + 7 = \_\_\_\_
- 4. 9 + 11 = \_\_\_\_\_
- 5. 16 + 4 = \_\_\_\_\_
- 6. 21 + 9 = \_\_\_\_\_
- 7. 20 + 10 =
- 8. 24 + 6 = \_\_\_\_\_
- 9. 22 + 8 = \_\_\_\_\_
- 10.