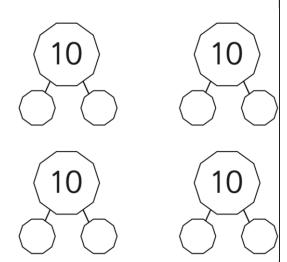

## Wednesday

- 1. Half of 10 = \_\_\_\_
- 2. Half of 8= \_\_\_\_\_
- 3. Half of 4 = \_\_\_\_
- 4. Half of 20 = \_\_\_\_
- 5. Half of 6 = \_\_\_\_
- 6. Half of 12 = \_\_\_\_
- 7. Half of 2 = \_\_\_\_\_
- 8. Half of 14 = \_\_\_\_\_
- 9. Half of 16 = \_\_\_\_\_
- 10.