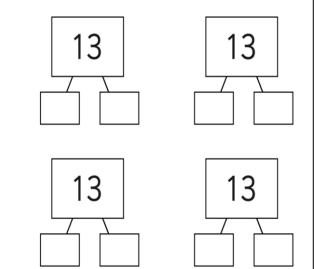

## Thursday

- 1. 14+ 6 = \_\_\_\_
- 2. 10 + 10 = \_\_\_\_\_
- 3. 13 + 7 = \_\_\_\_
- 4. 9 + 11 = \_\_\_\_\_
- 5. 16 + 4 = \_\_\_\_\_
- 6. 21 + 9 = \_\_\_\_\_
- 7. 20 + 10 =
- 8. 24 + 6 = \_\_\_\_\_
- 9. 22 + 8 = \_\_\_\_\_
- 10.