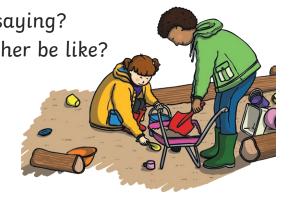

# Some friends are playing outside.

What could they be playing with?
Where might they be?
What could they be saying?

What could the weather be like?

**Inference Questions** 