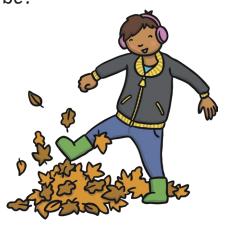

# The boy is kicking leaves.

What time of year could it be? How does the boy feel? Where might the boy be? What could happen next?

**Inference Questions** 