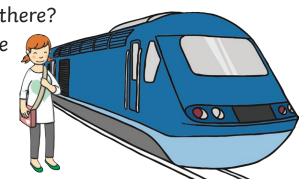

# A woman is getting a train.

Why is the woman getting on a train?

Where could she be going?

What might she do there?

What could she have in her bag?

More Inference