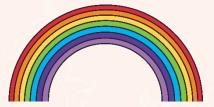

## lighthouse

Copy this sentence onto a whiteboard and fill in the compound word shown in the picture.

You can see a in the sky if it is sunny and raining at the same time.

**Answer** 

You can see a **rainbow** in the sky if it is sunny and raining at the same time.