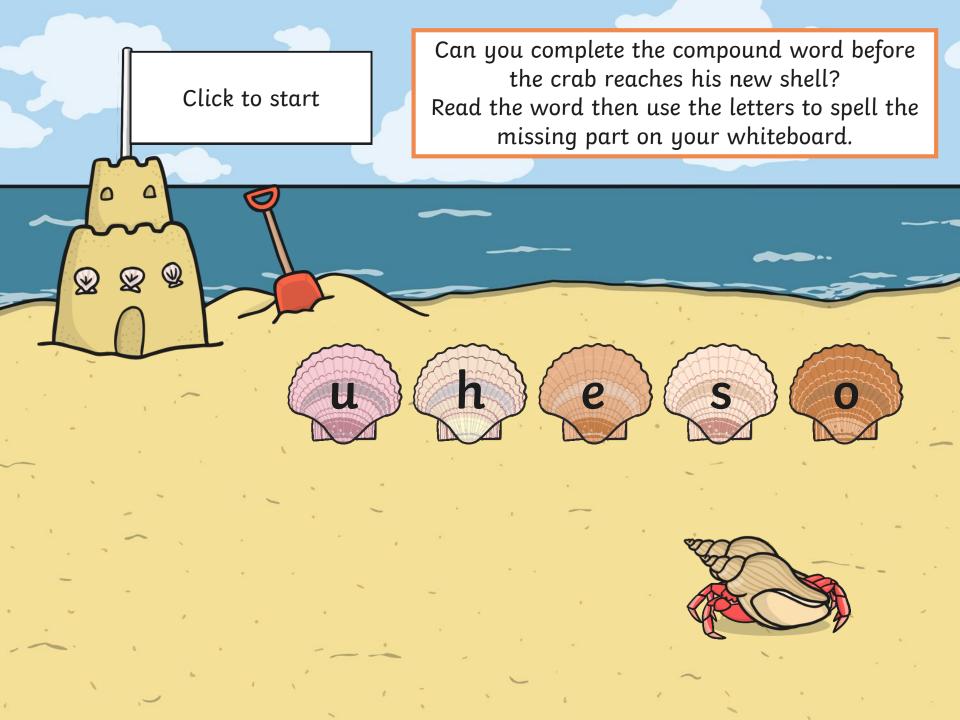

Hi!

This week we will be carrying on with compound and polysyllabic words.

Can you remember from last week what they are?

Have a go at the activities on this PowerPoint and then see if you can find the words in the word search  $\odot$ 