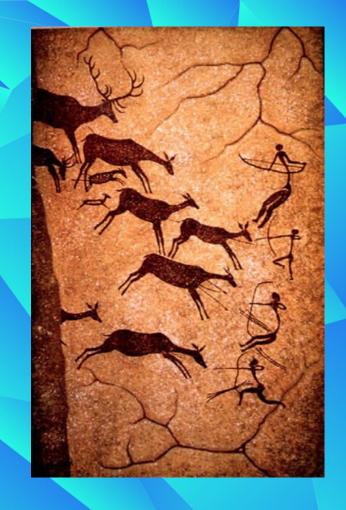

## Whot they eat

In the Mesolithic period they hunted fish wolly rhinos mammes and sabtoothtiger. In the Palaeolithic period they where cold hunters gathers because the hunter hunted animals and the gathers gathered. In the Neolithic period they no longer hunted animals they had fames and looked after animals