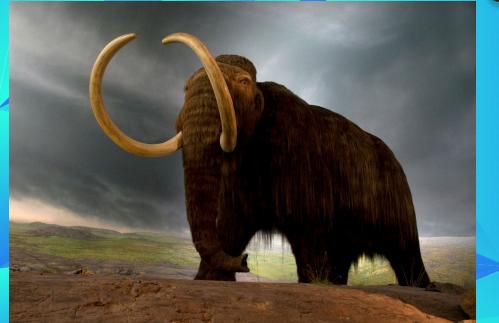

## Whot they eat

In the Mesolithic period they hunted fish wolly rhinos mammes and sabtoothtiger. In the Palaeolithic period they where cold hunters gathers because the hunter hunted animals and the gathers gathered. In the Neolithic period they no longer hunted animals they had fames and looked after animals