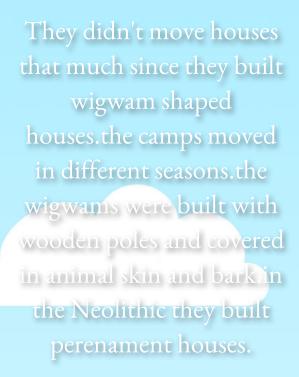

Where did they live
What did they eat.
What jobs did they do.
Quiz

The Stone Age happened around 2.6 milleniems ago. It was also a prehistoric time when archaeologists had to use achient artefacts to find about the Stone Age. What they ate what jobs They did and where they lived

## Where did they live







## What did they

eat





The Late mammoths in the Relaeolithic by lurking them into swamp. Also they ate berries nuts and they are sabre tooth cat dear woolly rihnosourous. They ate fish such as salmon cod and other fish. the woods and the sea were very in portent to them because that's where most of there food were. In the Neolithic they farmed wheat and made it to breat-to eat





To make the clothes they had to scrape the animal skin clean then dry it then pierce holes in it then sew it together. You had to hunt if you were a man or boy if you were a girl or woman you had to pick berries and nuts. You had to make wood antlers and bones into bowls spears and ornaments. To make fire you had to grind to rocks together or by turning a wooden drill .the fire is used to cook ,keep warm