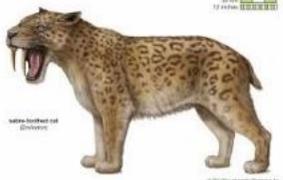

## What did they

eat

The Late mammoths in the Relaeolithic by lurking them into swamp. Also they ate berries nuts and they are sabre tooth cat dear woolly rihnosourous. They ate fish such as salmon cod and other fish. the woods and the sea were very in portent to them because that's where most of there food were. In the Neolithic they farmed wheat and made it to breat-to eat