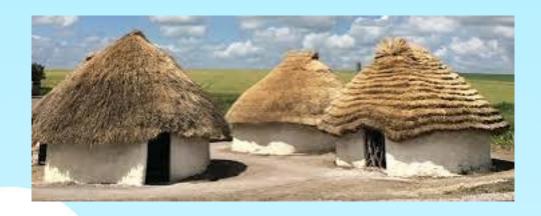

Where did they live
What did they eat.
What jobs did they do.
Quiz

The Stone Age happened around 2.6 milleniems ago. It was also a prehistoric time when archaeologists had to use achient artefacts to find about the Stone Age. What they ate what jobs They did and where they lived

## Where did they live







## What did they

eat





The Late mammoths in the Relaeolithic by lurking them into swamp. Also they ate berries nuts and they are sabre tooth cat dear woolly rihnosourous. They ate fish such as salmon cod and other fish. the woods and the sea were very in portent to them because that's where most of there food were. In the Neolithic they farmed wheat and made it to breat-to eat





To make the clothes they had to scrape the animal skin clean then dry it then pierce holes in it then sew it together. You had to hunt if you were a man or boy if you were a girl or woman you had to pick berries and nuts. You had to make wood antlers and bones into bowls spears and ornaments. To make fire you had to grind to rocks together or by turning a wooden drill .the fire is used to cook ,keep wa