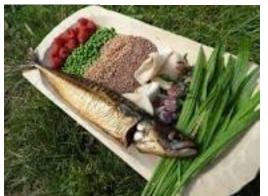

## What did they

eat

The Late mammoths in the Relaeolithic by lurking them into swamp. Also they ate berries nuts and they are sabre tooth cat dear woolly rihnosourous. They ate fish such as salmon cod and other fish. the woods and the sea were very in portent to them because that's where most of there food were. In the Neolithic they farmed wheat and made it to breat-to eat