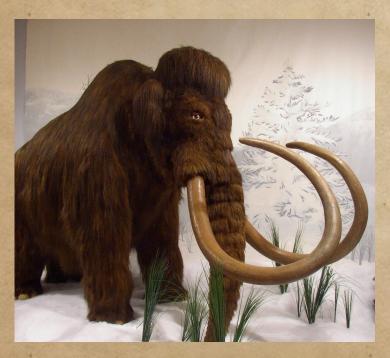

## What did they eat in the Stone Age?

In the Stone Age, they had to hunt for their food. They hunted and killed animals such as huge woolly mammoths, scary sabre tooth tigers and massive horses. In addition, they would use spears berries and hard nuts from plants and trees. As well as farming animals such as pigs and cattle.