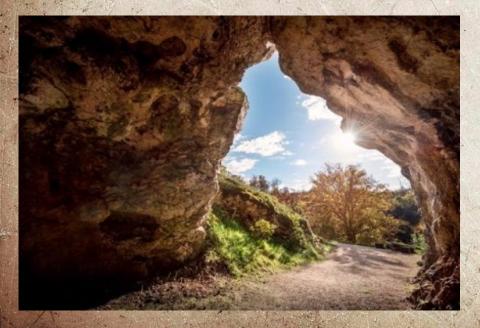

## Where did they live?

In the early Stone Age, they lived in caves. Many people did cave paintings on the wall because it was fun to do. They lives in stone caves and tents made out of animal skin, mud and hay. They had to move houses to follow the food. Some people moved with small villages.