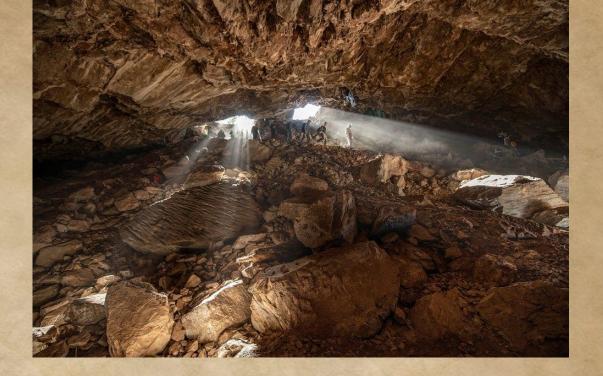

## Where did they live?

In the early Stone Age, they lived in caves. Many people did cave paintings on the wall because it was fun to do. They lives in stone caves and tents made out of animal skin, mud and hay. They had to move houses to follow the food. Some people moved with small villages.