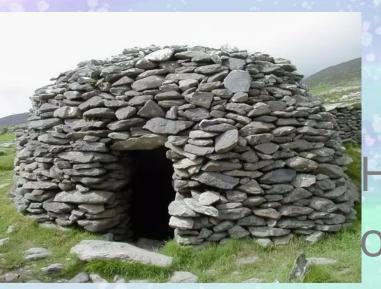

#### What is the Stone Age house is like

House were made out of wood and straw Well the big one is made out of wood and for the smaller ones were made out of spit and manure and moor.