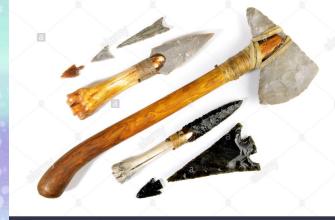

#### What are Stone Age tools looked like

Making tools is a very important job because it maces life ezy and gets you food.

It is also a very important job to be a hunter gatherer Because it gets your food