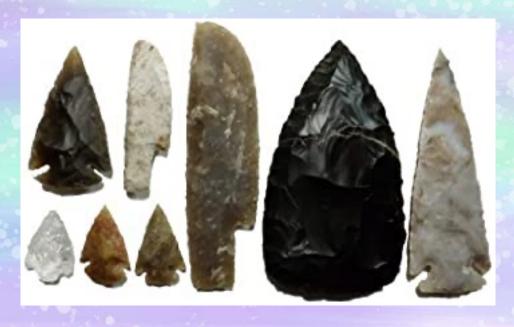

#### What are Stone Age tools looked like

Making tools is a very important job because it maces life ezy and gets you food.

It is also a very important job to be a hunter gatherer Because it gets your food