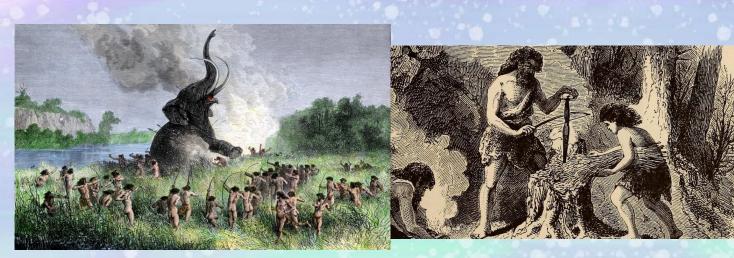

#### Wat did they eat in the stone age

They ate little scaly fish they also ate Woolley mammoth and Woolley rhino.

They hunted for a odd sabre tooth tiger and Woolley mammoth also woolly rhino.

woolly rhino Are very similar to woolly mammoth The woolly mammoth is taller and the woolly rhino is shorter. If you Cart a woolly mammoth you could get some food for the year and more. The animals were very helpful for ceasing warm they took sheep fear but don't kill them to get milk.