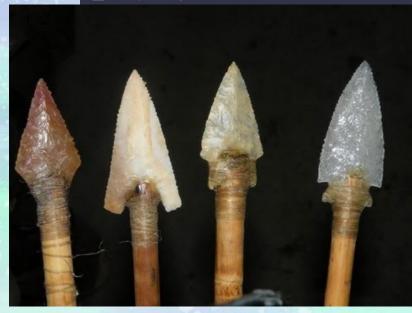

#### What are Stone Age tools looked like

Making tools is a very important job because it maces life ezy and gets you food.

It is also a very important job to be a hunter gatherer Because it gets your food