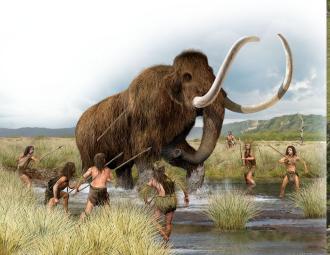

#### Wat did they eat in the stone age

They ate little scaly fish they also ate Woolley mammoth and Woolley rhino.

They hunted for a odd sabre tooth tiger and Woolley mammoth also woolly rhino.

woolly rhino Are very similar to woolly mammoth The woolly mammoth is taller and the woolly rhino is shorter. If you Cart a woolly mammoth you could get some food for the year and more. The animals were very helpful for ceasing warm they took sheep fear but don't kill them to get milk.