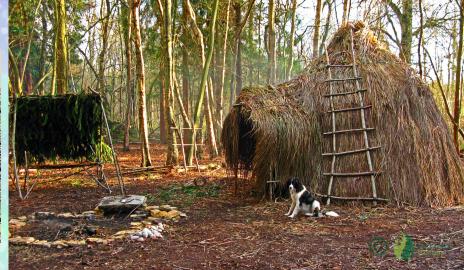

#### What is the Stone Age house is like

House were made out of wood and straw Well the big one is made out of wood and for the smaller ones were made out of spit and manure and moor.