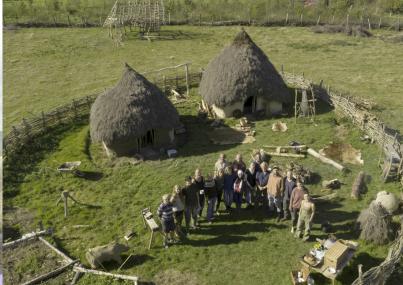

#### What is the Stone Age house is like

House were made out of wood and straw Well the big one is made out of wood and for the smaller ones were made out of spit and manure and moor.