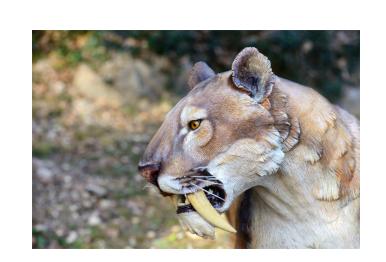

## What did they hunt?

They hunt for scary animals and some was not as scary like woolly mammoth and Sabertooth tigers.

They also had to catch fish?

## What did Stone Age people eat?

Stone Age people eat wolymammoth and sabertooth tigers and fish reddear.

They also youesd there spears to cill the animals what they need.