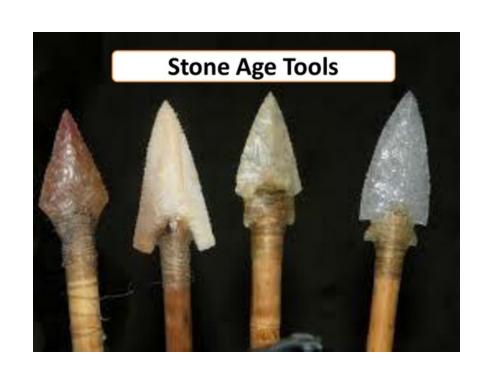

## What tools did they use in the Stone Age?

The humans made primitive tools to help them live longer. In the early Stone Age, humans had to hunt and gather food so they needed to make tools such as spears, bow and arrows and axes to kill them.