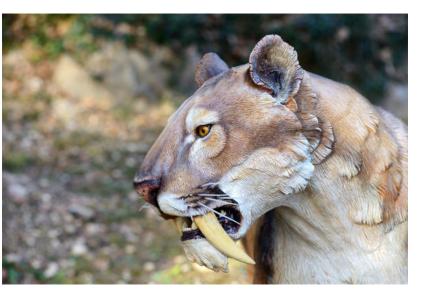

## What did they hunt?

They hunt for scary animals and some was not as scary like woolly mammoth and Sabertooth tigers.

They also had to catch fish?

## What did Stone Age people eat?

Stone Age people eat wolymammoth and sabertooth tigers and fish reddear.

They also youesd there spears to cill the animals what they need.