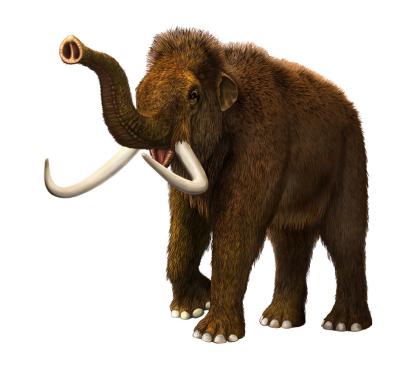

## What did they hunt?

They hunt for scary animals and some was not as scary like woolly mammoth and Sabertooth tigers.

They also had to catch fish?

## What did Stone Age people eat?

Stone Age people eat wolymammoth and sabertooth tigers and fish reddear.

They also youesd there spears to cill the animals what they need.