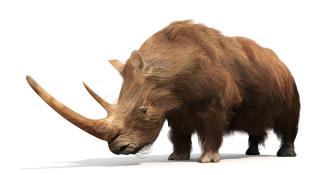

## What did they hunt?

They hunt for scary animals and some was not as scary like woolly mammoth and Sabertooth tigers.

They also had to catch fish?

## What did Stone Age people eat?

Stone Age people eat wolymammoth and sabertooth tigers and fish reddear.

They also youesd there spears to cill the animals what they need.