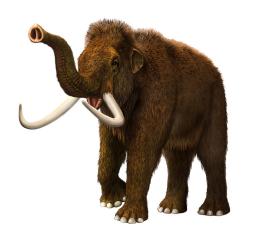

## What did they hunt?

They hunt for scary animals and some was not as scary like woolly mammoth and Sabertooth tigers.

They also had to catch fish?

## What did Stone Age people eat?

Stone Age people eat wolymammoth and sabertooth tigers and fish reddear.

They also youesd there spears to cill the animals what they need.