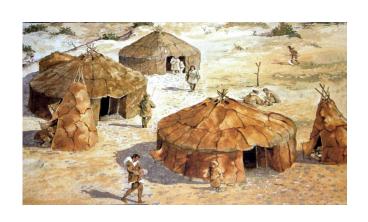

## What tools did they use in the Stone Age?

The humans made primitive tools to help them live longer. In the early Stone Age, humans had to hunt and gather food so they needed to make tools such as spears, bow and arrows and axes to kill them.





## What did they hunt?

They hunt for scary animals and some was not as scary like woolly mammoth and Sabertooth tigers.





They also had to catch fish?

## What did Stone Age people eat?

Stone Age people eat wolymammoth and sabertooth tigers and fish reddear.

They also youesd there spears to cill the animals what they need.







## Gllosore

What did stoneage people eat on page?

What did they hunt on page 3?

What toolsdid Stone Age people yous on page 2?

Live in the stoneage on page5?