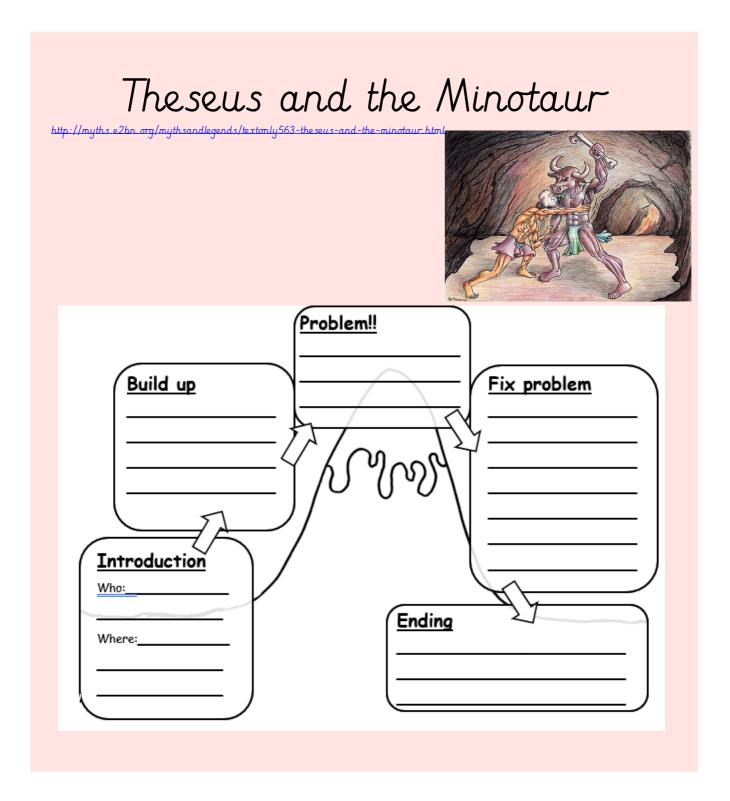

## Your task:

Go and learn the story of Theseus & the Minotaur.

You can use the video to help you or the parts written out as a story.

Keep practicing and see if you can use different voices and expression when different characters are talking.