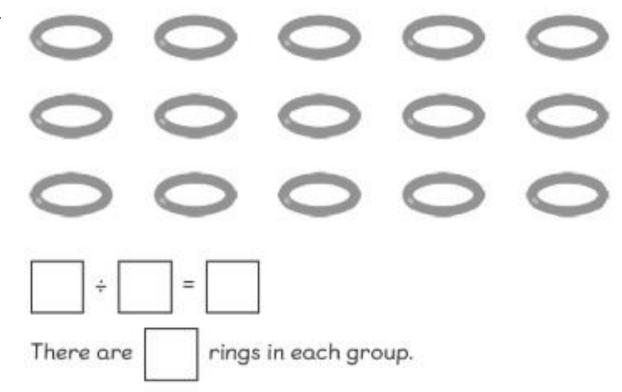

| ÷         | =           |  |
|-----------|-------------|--|
| There are | groups of 5 |  |

Circle to group in tens.

| ÷         | =            |    |
|-----------|--------------|----|
| There are | groups of 10 | ). |