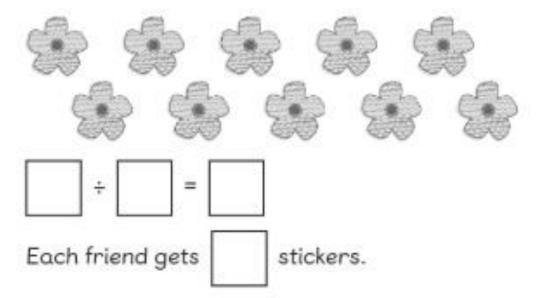

Write the missing numbers.

6.

(a) Amira has 10 stickers.
She gives them to 2 of her friends.
Each friend gets an equal number of stickers.

(b) Sam has 18 coins.
He wants to put 2 coins in each box.

(c) Lulu has 14 bookmarks.
She wants to put 2 bookmarks in each book.

|  | + | = |
|--|---|---|
|--|---|---|

Lulu has books.

(d) There are 8 pupils.
Their teacher wants to group them in pairs.

There are pairs of pupils.

Match.

8.

10. 
$$15 \div 5 =$$