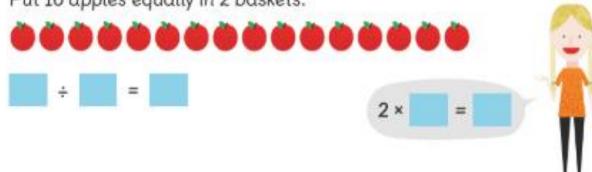

Ruby has 10 fish.
 She puts them equally into 5 bowls.

There are fish in each bowl.

Write the missing numbers.

(a) Put 16 apples equally in 2 baskets.

(b) Put 15 oranges equally on 5 plates.