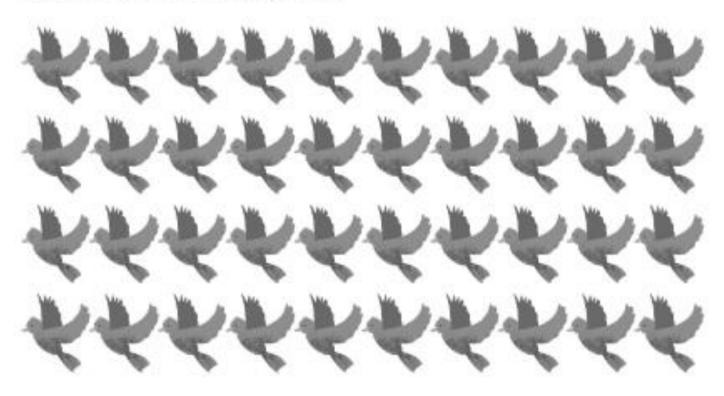

| ÷         | =           |  |
|-----------|-------------|--|
| There are | groups of 5 |  |

Circle to group in tens.

| ÷         | =            |    |
|-----------|--------------|----|
| There are | groups of 10 | ). |