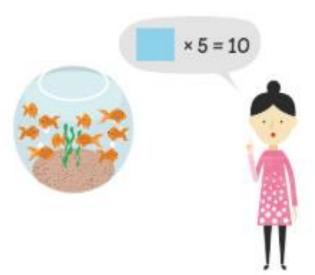

Ruby has 10 fish.
 She puts them equally into 5 bowls.

There are fish in each bowl.

Write the missing numbers.

(a) Put 16 apples equally in 2 baskets.

(b) Put 15 oranges equally on 5 plates.