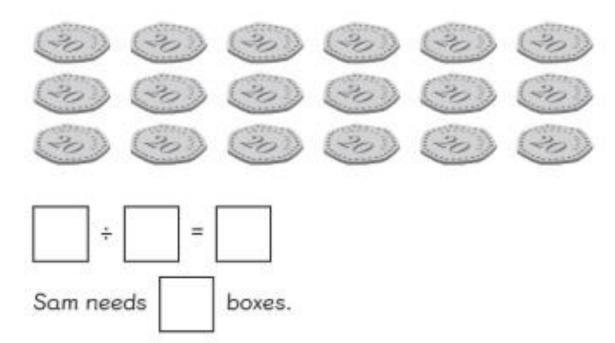

Write the missing numbers.

6.

(a) Amira has 10 stickers.
She gives them to 2 of her friends.
Each friend gets an equal number of stickers.

(b) Sam has 18 coins.
He wants to put 2 coins in each box.

(c) Lulu has 14 bookmarks.
She wants to put 2 bookmarks in each book.