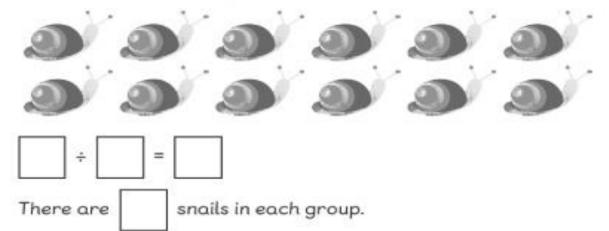

| ÷         | =           |  |
|-----------|-------------|--|
| There are | groups of 5 |  |

Circle to group in tens.

| ÷         | =            |    |
|-----------|--------------|----|
| There are | groups of 10 | ). |