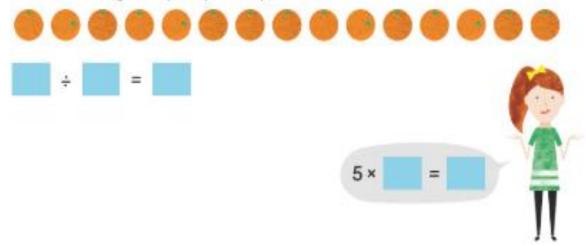

Ruby has 10 fish.
 She puts them equally into 5 bowls.

There are fish in each bowl.

Write the missing numbers.

(a) Put 16 apples equally in 2 baskets.

(b) Put 15 oranges equally on 5 plates.