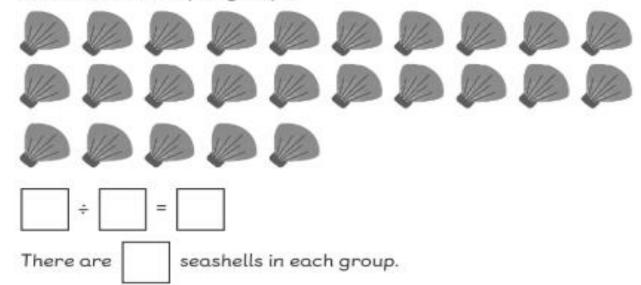

| ÷         | =           |  |
|-----------|-------------|--|
| There are | groups of 5 |  |

Circle to group in tens.

| ÷         | =            |    |
|-----------|--------------|----|
| There are | groups of 10 | ). |