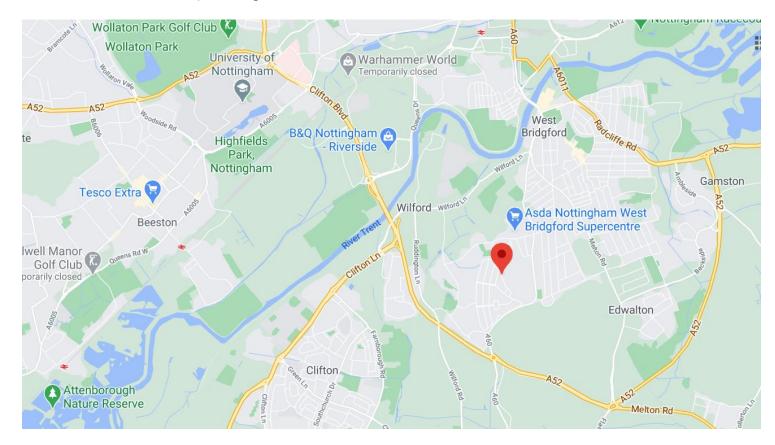

Task Two- Estimating distances- (remember one miles is 5 laps of the MUGA), using this information could you estimate the distances between different areas? Try and use the maps to help with your estimates and then check the name page on the website for the actual distances and fill in the table below! Do not worry if you are not close, this is the first time we have looked at maps and estimating! The red mark shows where Heymann is, the first example is done for you, try and round to the nearest decimal point e.g. 2.2 miles or 1.6 etc.

| Place                                          | Estimate in miles | Actual distance in miles |
|------------------------------------------------|-------------------|--------------------------|
| Heymann to ASDA in West Bridgford              | 1.2 miles         | 1 mile                   |
| ASDA to Trent Bridge (River Trent)             |                   |                          |
| Trent Bridge to Attenborough Nature<br>Reserve |                   |                          |
| Attenborough Nature Reserve to B&Q Riverside   |                   |                          |
| B&Q Riverside to Clifton Lane                  |                   |                          |
| Clifton Lane to Wollaton Park                  |                   |                          |