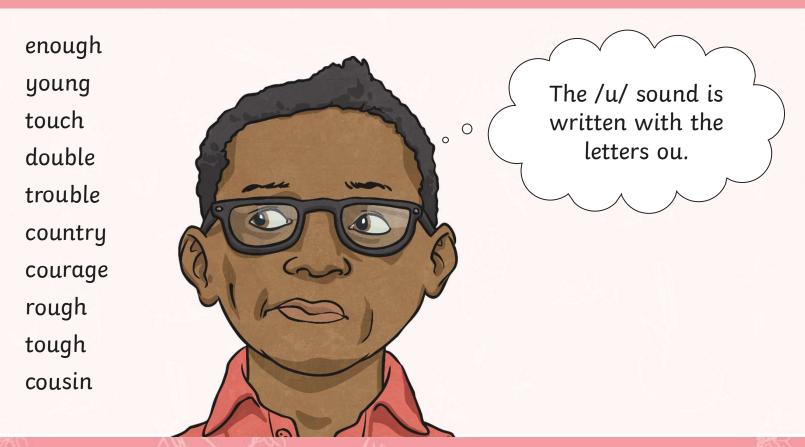

The short sound /u/ can be spelt with 'u' like in bus or 'o' like in glove.

Today are looking at a different way to spell it.

Can you figure out how the /u/ sound is made in them. Click to check if you are right.