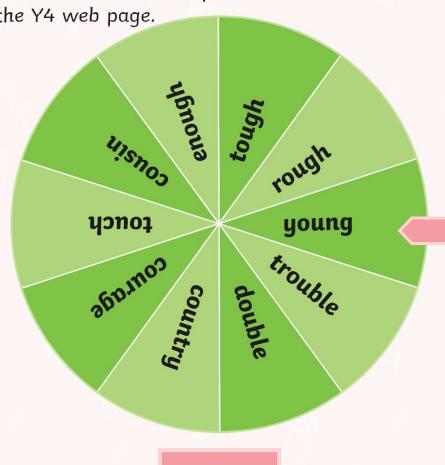

| 1 | 2 | 3 |
|---|---|---|
| 4 | 5 | 6 |
| 7 | 8 | 9 |

Spin the spinner to pick a word from this week's spelling list and roll a die to choose a challenge.

This word activity is part of you assignment this week to upload onto Teams. You

could also do the domino activity on the Y4 web page.

| 1 | Speed write the word you land on ten times.             |
|---|---------------------------------------------------------|
| 2 | Use a dictionary to find out the meaning.               |
| 3 | Write the word in a sentence with a subordinate clause. |
| 4 | Write the word in a question.                           |
| 5 | Write the word in a sentence with an adverb.            |
| 6 | Write the word in direct speech. Remember to use        |

inverted commas.

Spin