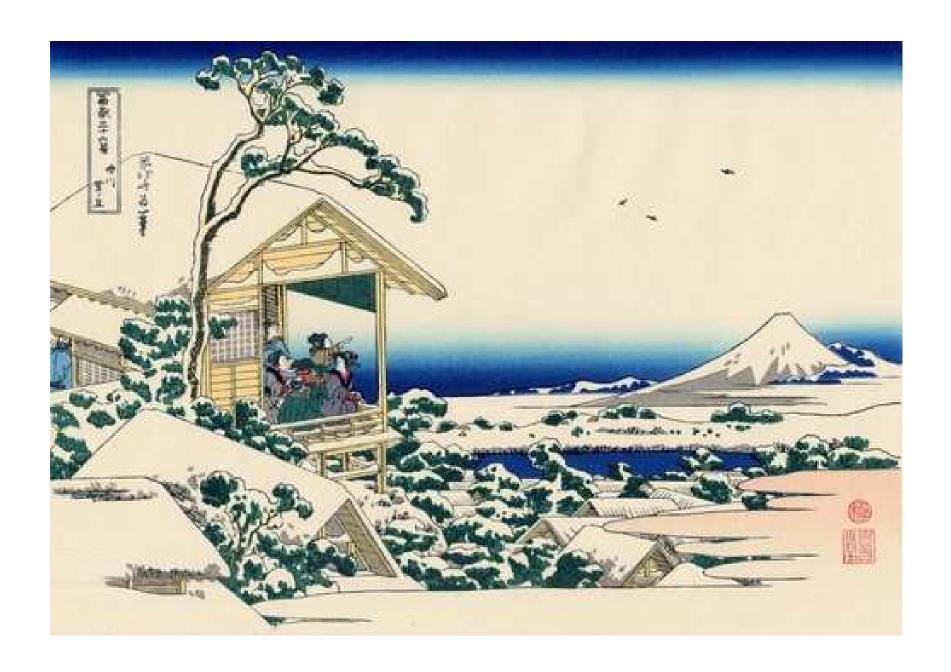

### 36 Views of Mt. Fugi

## The Great Wave Off Kanagawa is the most famous of the series.