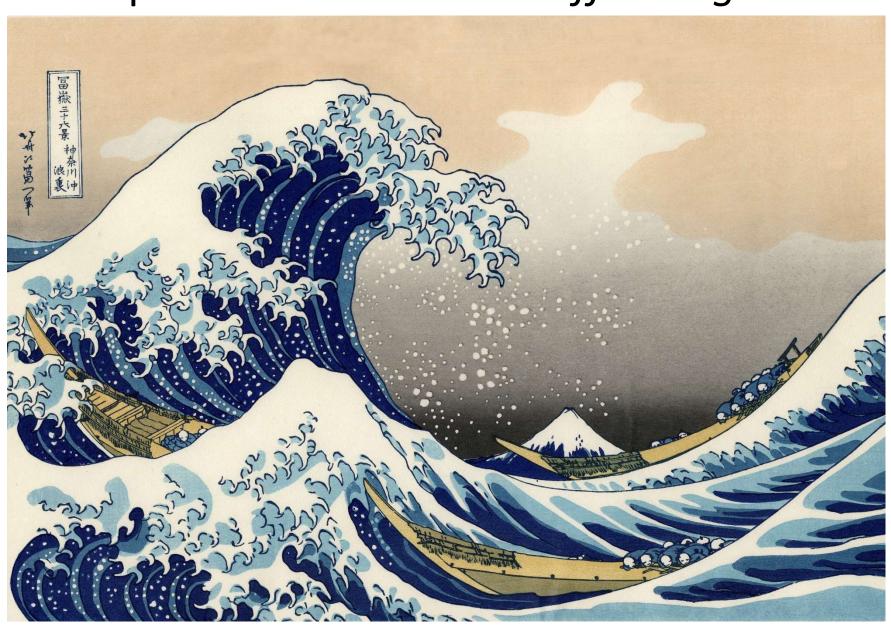

## The Great Wave Off Kanagawa by Hokusai

#### Katsushika Hokusai

- Japanese woodblock printing artist
- Lived 1760 –1849
- Created a series called "36 Views of Mt. Fugi"

## The Great Wave Off Kanagawa is the most famous of the series.