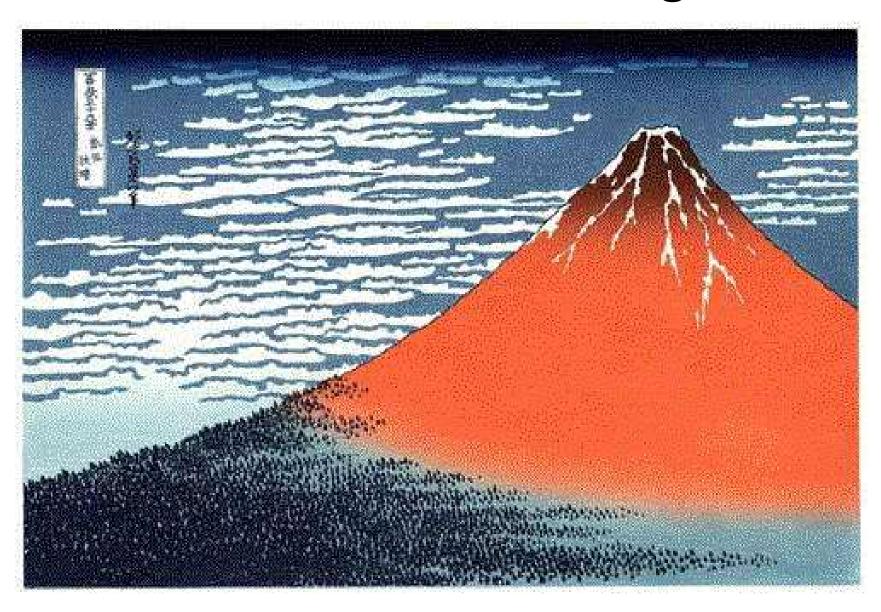

of six, I had the habit of sketching from life. I became an artist, and from fifty on began producing works that won some reputation, but nothing I did before the age of seventy was worthy of attention. At seventythree, I began to grasp the structures of birds and beasts, insects and fish, and of the way plants grow. If I go on trying, I will surely understand them still better by the time I am eighty-six, so that by ninety I will have penetrated to their essential nature. At one hundred, I may well have a positively divine understanding of them, while at one hundred and thirty, forty, or more I will have reached the stage where every dot and every stroke I paint will be alive. May Heaven, that grants long life, give me the chance to prove that this is no lie.



### 36 Views of Mt. Fugi





## The Great Wave Off Kanagawa is the most famous of the series.



# Many artists are inspired by *The Great Wave Off Kanagawa*

Artists pay
homage to
Hokusai by
interpreting
his artwork.

 What do you think *homage* means?



### hom · age

- [hom-ij, om-]-noun
- 1. respect or reverence paid or rendered.
- 2. something done or given in acknowledgment or consideration of the worth of another.

#### • Synonyms

1. deference, obeisance; honor, tribute. 3. fidelity, loyalty, devotion.

#### **Modern Interpretations**









#### THE GREAT WAVE OFF KANAGAWA

Sharks make things go from Great to AMSOME!!!











## Brainstorm: How would you visually interpret *The Great Wave Off Kanagawa?*