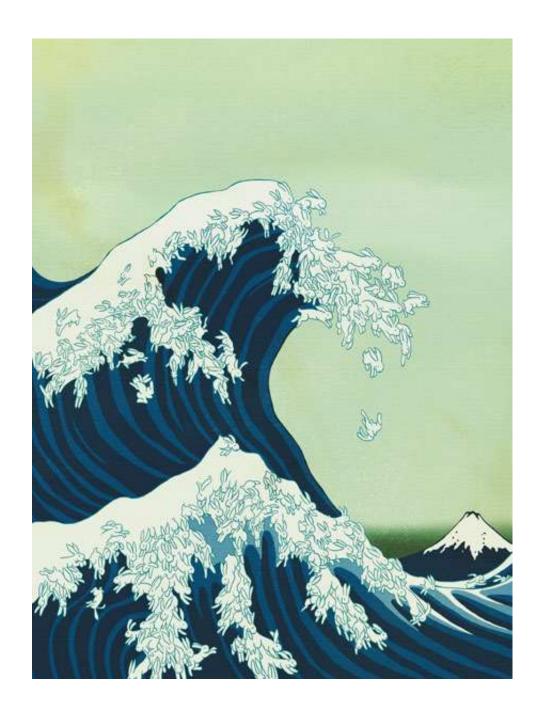

# Many artists are inspired by *The Great Wave Off Kanagawa*

Artists pay
homage to
Hokusai by
interpreting
his artwork.

 What do you think *homage* means?

### hom · age

- [hom-ij, om-]-noun
- 1. respect or reverence paid or rendered.
- 2. something done or given in acknowledgment or consideration of the worth of another.

#### **Modern Interpretations**