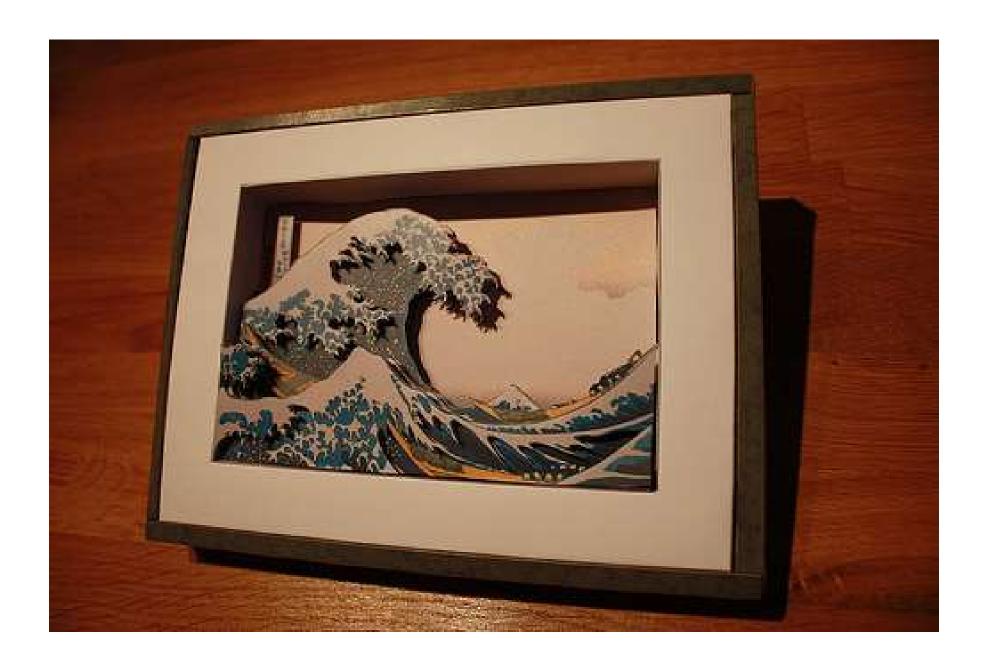

# Many artists are inspired by *The Great Wave Off Kanagawa*

Artists pay
homage to
Hokusai by
interpreting
his artwork.

 What do you think *homage* means?

### hom · age

- [hom-ij, om-]-noun
- 1. respect or reverence paid or rendered.
- 2. something done or given in acknowledgment or consideration of the worth of another.

#### **Modern Interpretations**