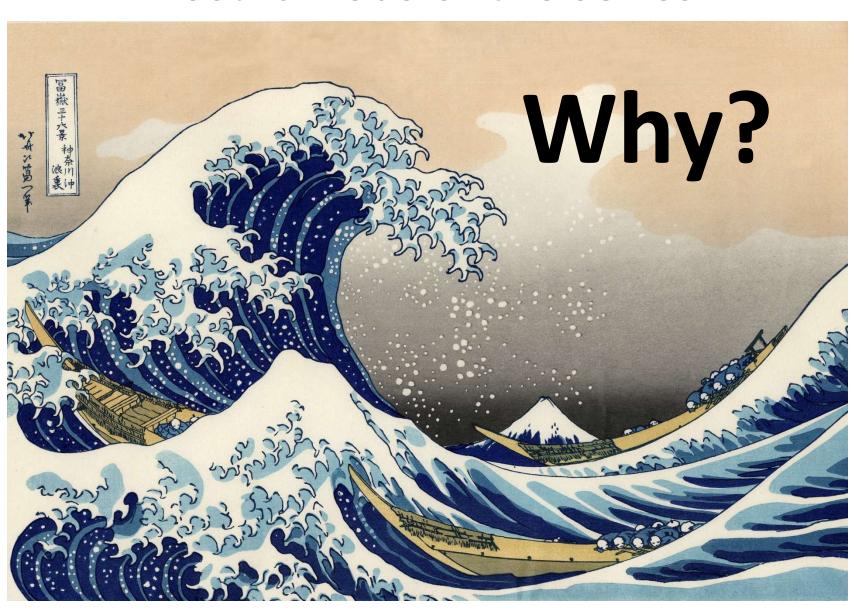

## The Great Wave Off Kanagawa is the most famous of the series.

# Many artists are inspired by *The Great Wave Off Kanagawa*

Artists pay
homage to
Hokusai by
interpreting
his artwork.

 What do you think *homage* means?