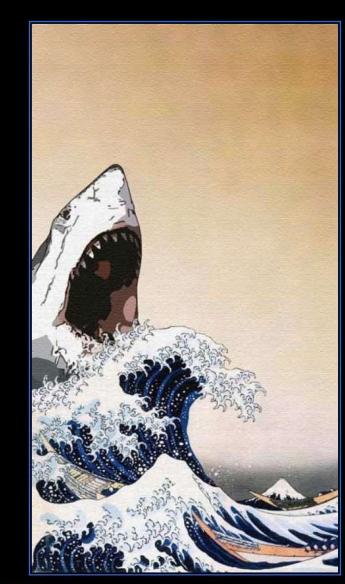

derstanding of them, while at one hundred and thirty, forty, or more I will have reached the stage where every dot and every stroke I paint will be alive. May Heaven, that grants long life, give me the chance to prove that this is no lie.



### 36 Views of Mt. Fugi





## The Great Wave Off Kanagawa is the most famous of the series.



# Many artists are inspired by *The Great Wave Off Kanagawa*

Artists pay
homage to
Hokusai by
interpreting
his artwork.

 What do you think *homage* means?



### hom · age

- [hom-ij, om-]-noun
- 1. respect or reverence paid or rendered.
- 2. something done or given in acknowledgment or consideration of the worth of another.

#### • Synonyms

1. deference, obeisance; honor, tribute. 3. fidelity, loyalty, devotion.

#### **Modern Interpretations**









#### THE GREAT WAVE OFF KANAGAWA

Sharks make things go from Great to AMSOME!!!











## Brainstorm: How would you visually interpret *The Great Wave Off Kanagawa?*