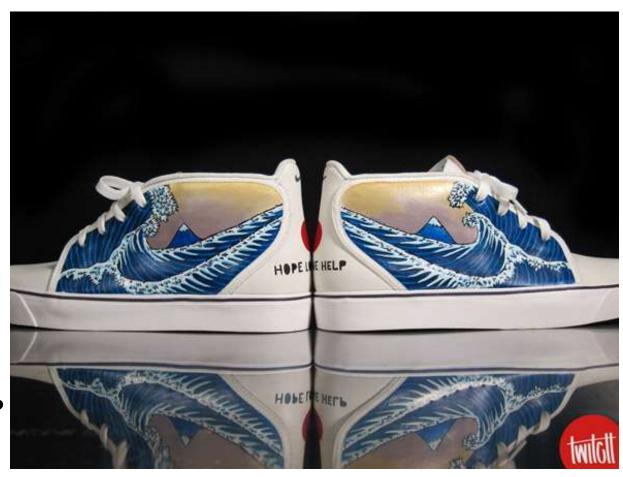

# Many artists are inspired by *The Great Wave Off Kanagawa*

Artists pay
homage to
Hokusai by
interpreting
his artwork.

 What do you think *homage* means?

#### **Modern Interpretations**