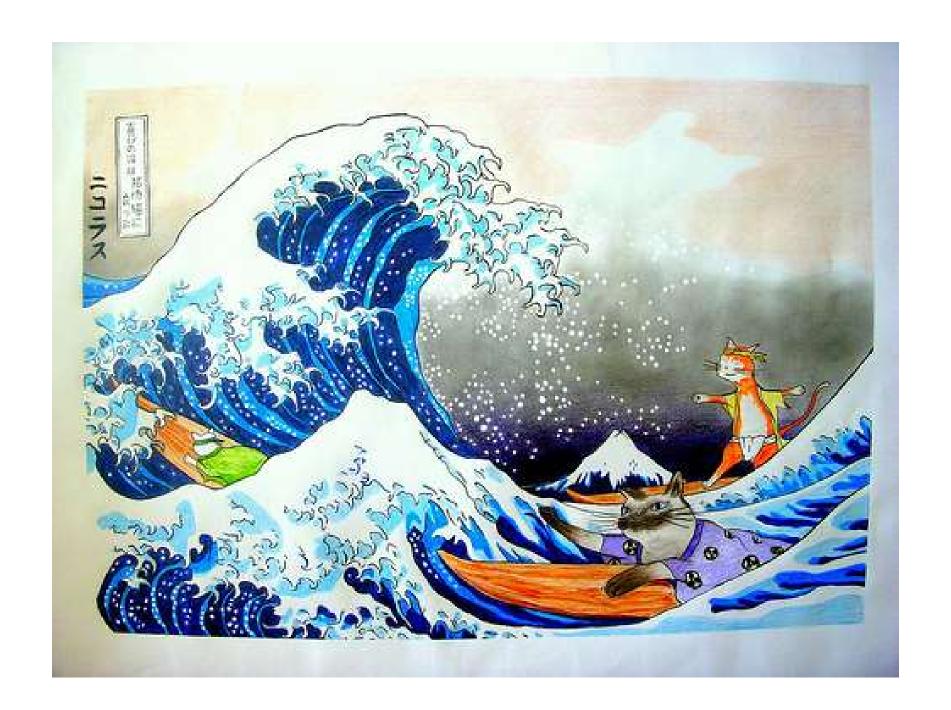

# Many artists are inspired by *The Great Wave Off Kanagawa*

Artists pay
homage to
Hokusai by
interpreting
his artwork.

 What do you think *homage* means?

### hom · age

- [hom-ij, om-]-noun
- 1. respect or reverence paid or rendered.
- 2. something done or given in acknowledgment or consideration of the worth of another.

#### **Modern Interpretations**