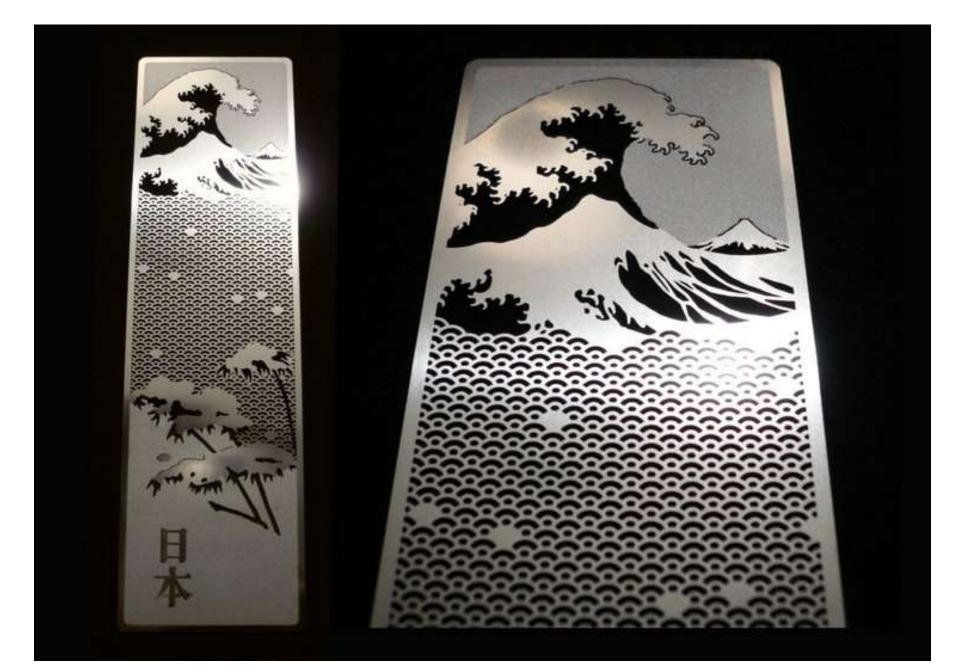

understanding of them, while at one hundred and thirty, forty, or more I will have reached the stage where every dot and every stroke I paint will be alive. May Heaven, that grants long life, give me the chance to prove that this is no lie.



### 36 Views of Mt. Fugi





## The Great Wave Off Kanagawa is the most famous of the series.



# Many artists are inspired by *The Great Wave Off Kanagawa*

Artists pay
homage to
Hokusai by
interpreting
his artwork.

 What do you think *homage* means?



### hom · age

- [hom-ij, om-]-noun
- 1. respect or reverence paid or rendered.
- 2. something done or given in acknowledgment or consideration of the worth of another.

#### • Synonyms

1. deference, obeisance; honor, tribute. 3. fidelity, loyalty, devotion.

#### **Modern Interpretations**









#### THE GREAT WAVE OFF KANAGAWA

Sharks make things go from Great to AMSOME!!!











## Brainstorm: How would you visually interpret *The Great Wave Off Kanagawa?*