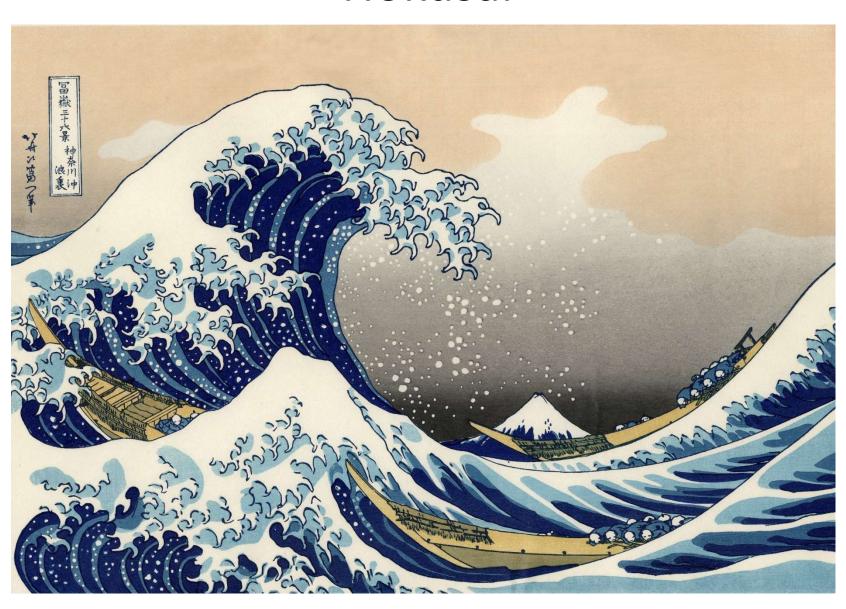

## The Great Wave Off Kanagawa by Hokusai

## The Great Wave Off Kanagawa is the most famous of the series.