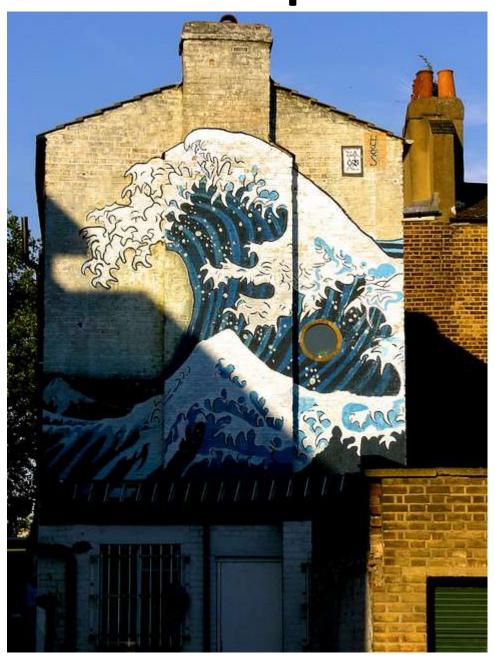

# Many artists are inspired by *The Great Wave Off Kanagawa*

Artists pay
homage to
Hokusai by
interpreting
his artwork.

 What do you think *homage* means?

#### **Modern Interpretations**