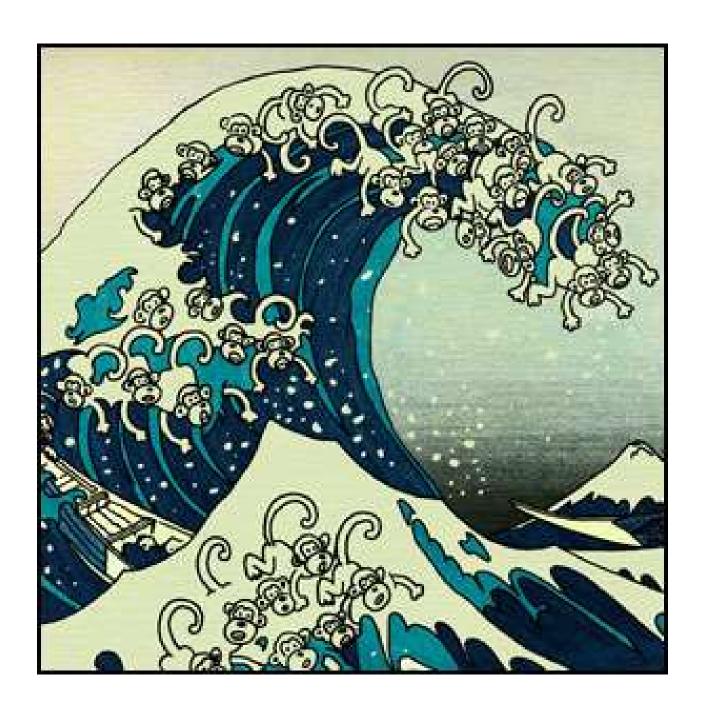

# Many artists are inspired by *The Great Wave Off Kanagawa*

Artists pay
homage to
Hokusai by
interpreting
his artwork.

 What do you think *homage* means?

### hom · age

- [hom-ij, om-]-noun
- 1. respect or reverence paid or rendered.
- 2. something done or given in acknowledgment or consideration of the worth of another.

#### **Modern Interpretations**