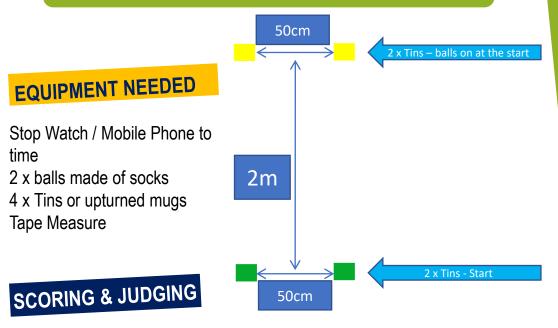

### **Set Up and Rules**

Place 2 tins 50cm apart and another 2 tins, also 50cm apart, 2m away as shown in the diagram. On two tins (yellow) place a ball made of rolled up socks.

Start by standing between and behind the tins without the sock balls (green).

On the starting instruction "On your marks, GO!" Run and pick up the ball from one tin, turn and place it on the tin opposite. Then collect the second sock ball and put it on the tin opposite.

Once you have collected both sock balls run through and around one of the tins 2m away before repeating the process (see video examples).