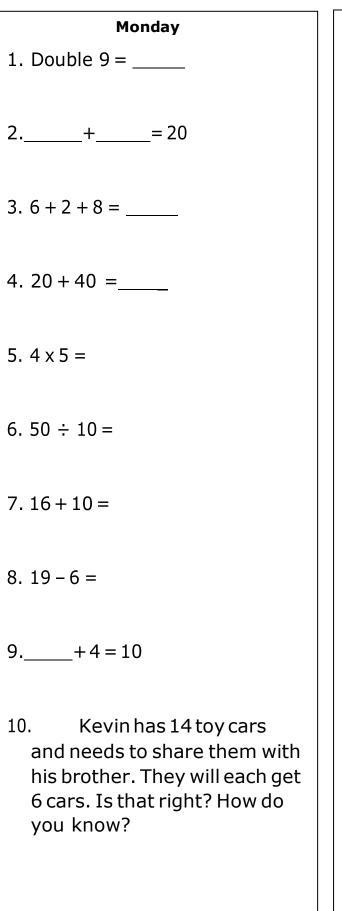

## Weekly Arithmetic 10 a day

5

| Wednesday          | Thursday                                    |  |
|--------------------|---------------------------------------------|--|
| 1. Half of 20 =    | 1. Half of 24 =                             |  |
| 2. 10 = 14         | 2.9+=20                                     |  |
| 3. 1 + 5 + 9 =     | 3.7+3+7=                                    |  |
| 4.5+15 =           | 4.55-30 =                                   |  |
| 5. 6 x 10 =        | 5.10×5=                                     |  |
| 6. 18 ÷ 2 =        | 6.20÷2=                                     |  |
| 7. 30 + 25 =       | 7.14+18=                                    |  |
| 8. 14 - 4 =        | 8.42-12=                                    |  |
| 9+20=76            | 9+9=19                                      |  |
| 10. Find ¾ of 12 . | 10. Circle which fraction is the same as ½. |  |
|                    | 1/3 4/8 1/4                                 |  |
|                    |                                             |  |