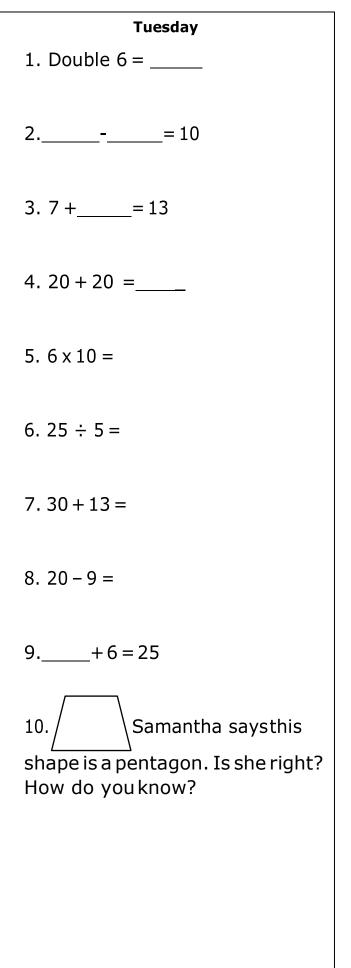

## Weekly Arithmetic 10 a day

5

| Wednesday          | Thursday                                    |  |
|--------------------|---------------------------------------------|--|
| 1. Half of 20 =    | 1. Half of 24 =                             |  |
| 2. 10 = 14         | 2.9+=20                                     |  |
| 3. 1 + 5 + 9 =     | 3.7+3+7=                                    |  |
| 4.5+15 =           | 4.55-30 =                                   |  |
| 5. 6 x 10 =        | 5.10×5=                                     |  |
| 6. 18 ÷ 2 =        | 6.20÷2=                                     |  |
| 7. 30 + 25 =       | 7.14+18=                                    |  |
| 8. 14 - 4 =        | 8.42-12=                                    |  |
| 9+20=76            | 9+9=19                                      |  |
| 10. Find ¾ of 12 . | 10. Circle which fraction is the same as ½. |  |
|                    | 1/3 4/8 1/4                                 |  |
|                    |                                             |  |