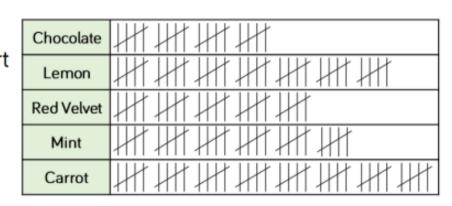

| Pet         |  |
|-------------|--|
| Dog         |  |
| Cat         |  |
| Rabbit      |  |
| Fish        |  |
| = 2 animals |  |

Year 2 sell cakes at a bake sale. The tally chart shows the data.

Draw a pictogram to represent the data.