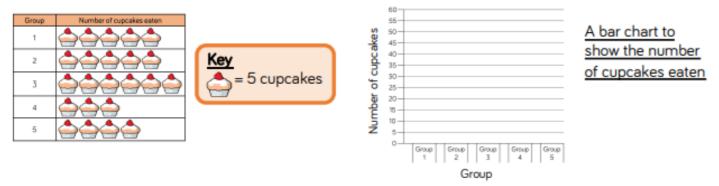

Friday challenges

Use the information from the pictogram to complete the bar chart.

The bar chart shows how many children attend after school clubs.

Which day is the most popular? Which day is the least popular? What is the difference between the number of children attending on Tuesday and on Thursday? What information is missing from the bar chart?