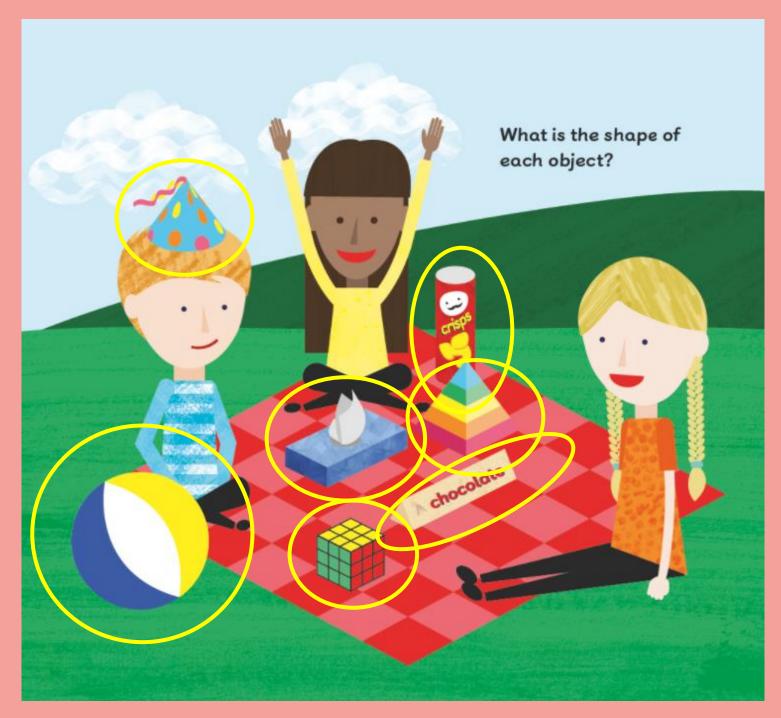

# Recognising 3D shapes in every-day objects

Any 2D shapes?

A ball is shaped like a sphere. The surface of a sphere is curved.

A tissue box is shaped like a cuboid. A cuboid has flat faces. The flat faces are rectangles.

This object is shaped like a cube. A cube has flat faces. The flat faces are squares.

The party hat is shaped like a cone. A cone has a flat face and a curved surface. The flat face is a circle.

The can of crisps is shaped like a **cylinder**. A cylinder has flat faces and a curved surface. The flat faces are circles.