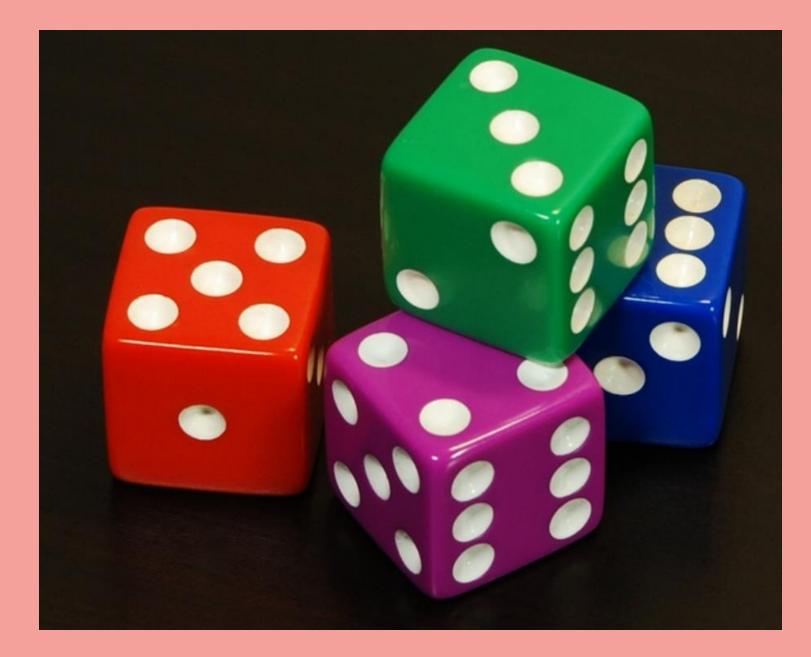

This object is shaped like a cube. A cube has flat faces. The flat faces are squares.

The party hat is shaped like a cone. A cone has a flat face and a curved surface. The flat face is a circle.

The can of crisps is shaped like a **cylinder**. A cylinder has flat faces and a curved surface. The flat faces are circles.