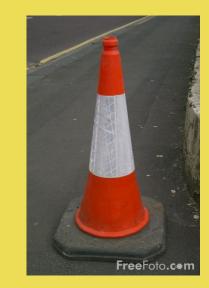

### Which objects have both flat faces and curved surfaces?

Let's have a look at some real-life pictures of every-day objects and items

Let's see if we can use the vocab - faces, edges, vertex/vertices, curved, straight