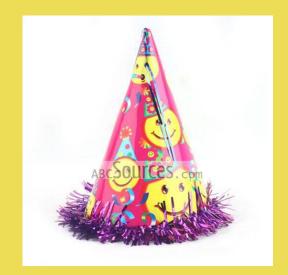

This object is shaped like a cube. A cube has flat faces. The flat faces are squares.

The party hat is shaped like a cone. A cone has a flat face and a curved surface. The flat face is a circle.

The can of crisps is shaped like a **cylinder**. A cylinder has flat faces and a curved surface. The flat faces are circles.

### Cone

Tuesday worksheet - Recognise 3D shapes in every-day objects

Activity - go around your house and find objects that are like 3D shapes. Then fill in this worksheet.

Draw and label at least two objects in each box - one has been done for you.