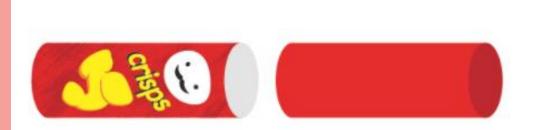

This object is shaped like a cube. A cube has flat faces. The flat faces are squares.

The party hat is shaped like a cone. A cone has a flat face and a curved surface. The flat face is a circle.

The can of crisps is shaped like a **cylinder**. A cylinder has flat faces and a curved surface. The flat faces are circles.