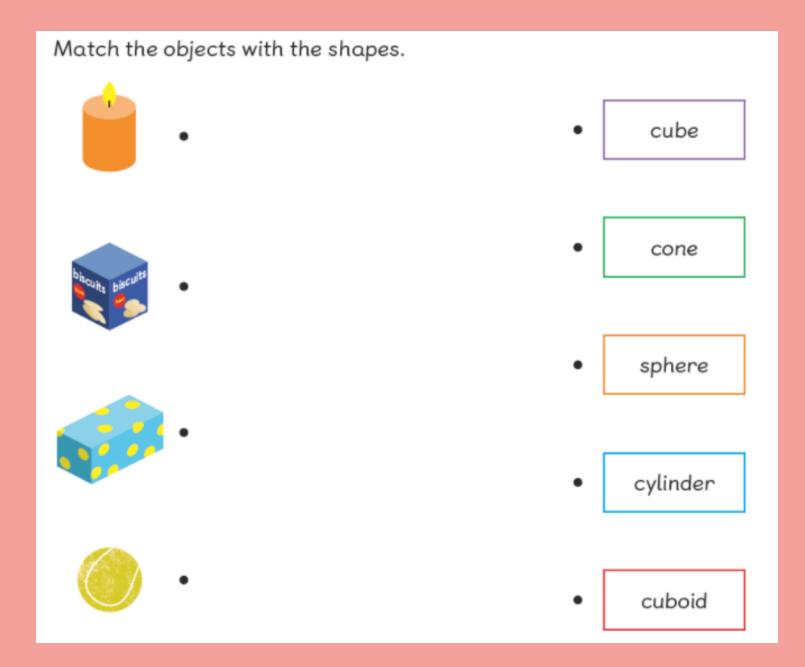

# Recognising 3D shapes in every-day objects

Any 2D shapes?

A ball is shaped like a sphere. The surface of a sphere is curved.

A tissue box is shaped like a cuboid. A cuboid has flat faces. The flat faces are rectangles.

This object is shaped like a cube. A cube has flat faces. The flat faces are squares.

The party hat is shaped like a cone. A cone has a flat face and a curved surface. The flat face is a circle.

The can of crisps is shaped like a **cylinder**. A cylinder has flat faces and a curved surface. The flat faces are circles.