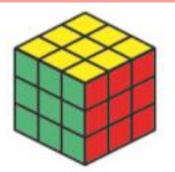

This object is shaped like a cube. A cube has flat faces. The flat faces are squares.

The party hat is shaped like a cone. A cone has a flat face and a curved surface. The flat face is a circle.

The can of crisps is shaped like a **cylinder**. A cylinder has flat faces and a curved surface. The flat faces are circles.