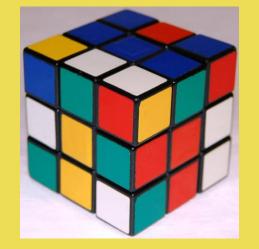

This object is shaped like a cube. A cube has flat faces. The flat faces are squares.

The party hat is shaped like a cone. A cone has a flat face and a curved surface. The flat face is a circle.

The can of crisps is shaped like a **cylinder**. A cylinder has flat faces and a curved surface. The flat faces are circles.