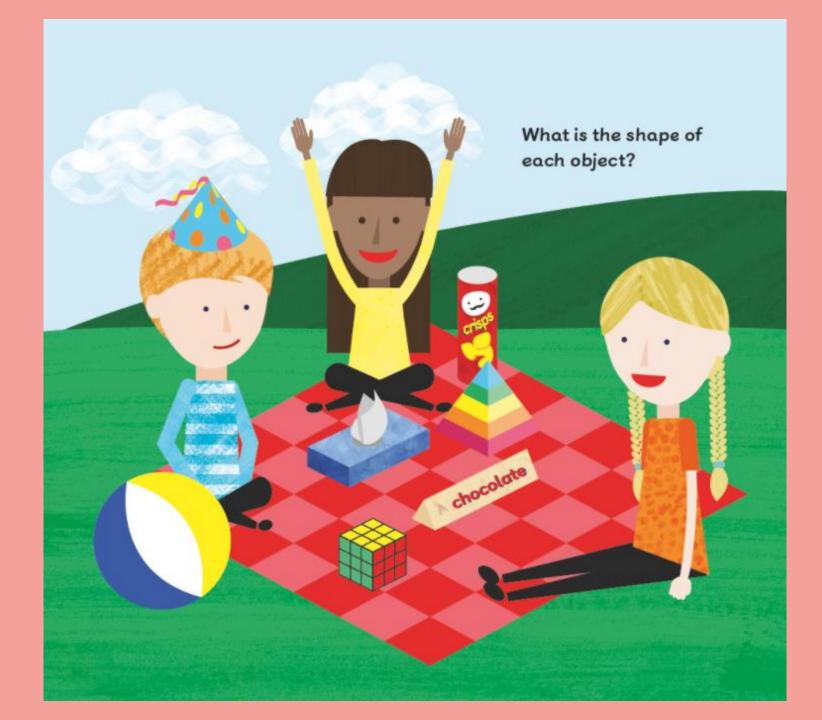

# Recognising 3D shapes in every-day objects

Any 2D shapes?

A ball is shaped like a sphere. The surface of a sphere is curved.

A tissue box is shaped like a cuboid. A cuboid has flat faces. The flat faces are rectangles.