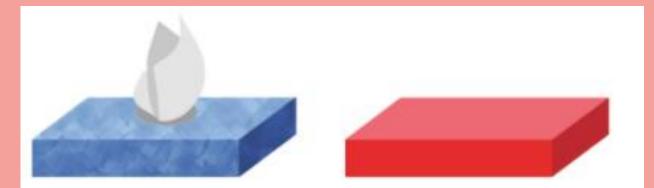

# Recognising 3D shapes in every-day objects

Any 2D shapes?

A ball is shaped like a sphere. The surface of a sphere is curved.

A tissue box is shaped like a cuboid. A cuboid has flat faces. The flat faces are rectangles.