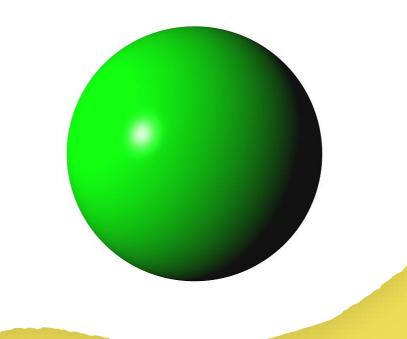

# Recognising 3D shapes in every-day objects

Any 2D shapes?

A ball is shaped like a sphere. The surface of a sphere is curved.

A tissue box is shaped like a cuboid. A cuboid has flat faces. The flat faces are rectangles.