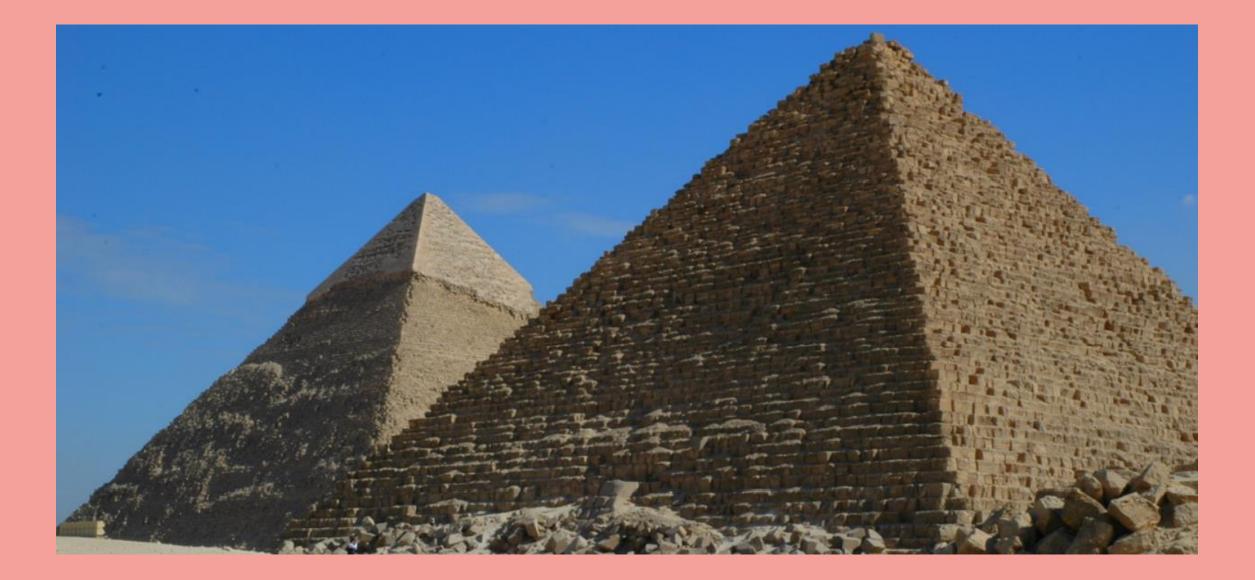

# Recognising 3D shapes in every-day objects

Any 2D shapes?

A ball is shaped like a sphere. The surface of a sphere is curved.

A tissue box is shaped like a cuboid. A cuboid has flat faces. The flat faces are rectangles.