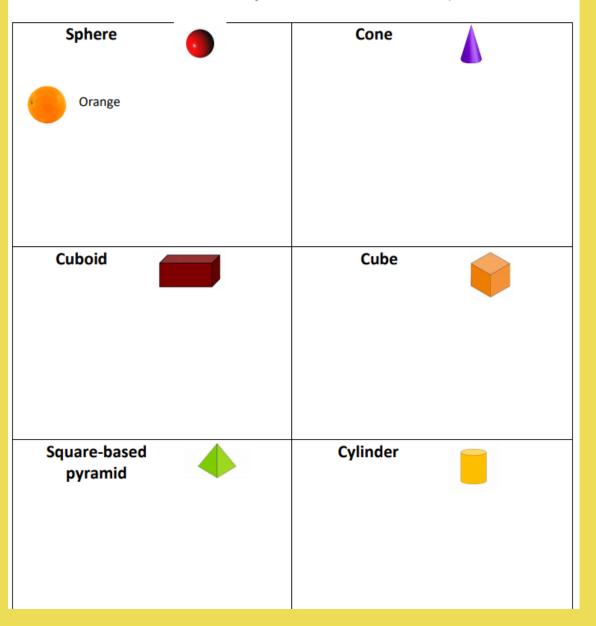

### Cone

Tuesday worksheet - Recognise 3D shapes in every-day objects

Activity - go around your house and find objects that are like 3D shapes. Then fill in this worksheet.

Draw and label at least two objects in each box - one has been done for you.