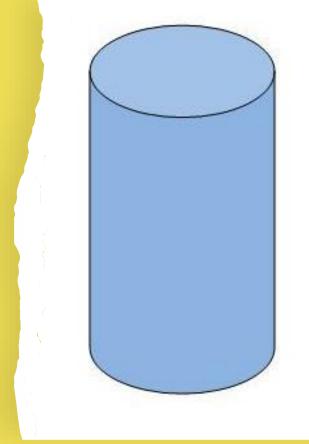

cube. A cube has flat faces. The flat faces are squares.



The party hat is shaped like a cone. A cone has a flat face and a curved surface. The flat face is a circle.



The can of crisps is shaped like a **cylinder**. A cylinder has flat faces and a curved surface. The flat faces are circles.

#### Thumbs up thumbs down

### Which objects have both flat faces and curved surfaces?





Let's have a look at some real-life pictures of every-day objects and items

Let's see if we can use the vocab - faces, edges, vertex/vertices, curved, straight

### Oh no! Parts of the pictures are missing. We are going to have to look super hard now!























**b.**..









## Scavenger hunt!

Can you **find** an object/item around your house that is the shape of a....



## Cylinder





















### Cone

















Tuesday worksheet - Recognise 3D shapes in every-day objects

Activity - go around your house and find objects that are like 3D shapes. Then fill in this worksheet.

Draw and label at least two objects in each box - one has been done for you.

Use the items you have found so far and carry on looking around your house to help your complete today's worksheet.