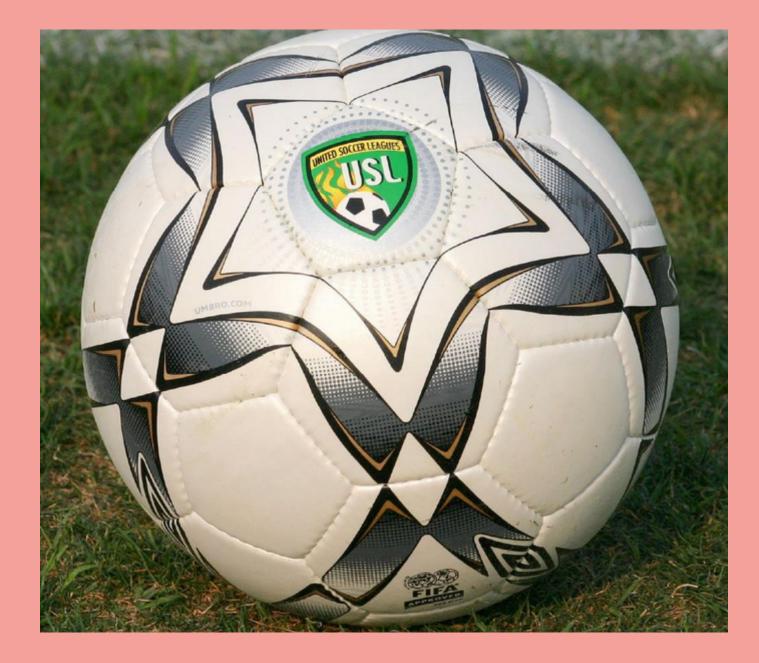

# Recognising 3D shapes in every-day objects

Any 2D shapes?

A ball is shaped like a sphere. The surface of a sphere is curved.

A tissue box is shaped like a cuboid. A cuboid has flat faces. The flat faces are rectangles.