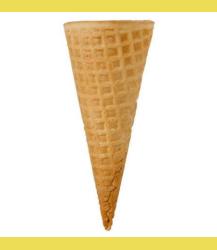

This object is shaped like a cube. A cube has flat faces. The flat faces are squares.

The party hat is shaped like a cone. A cone has a flat face and a curved surface. The flat face is a circle.

The can of crisps is shaped like a **cylinder**. A cylinder has flat faces and a curved surface. The flat faces are circles.

### Cone

Tuesday worksheet - Recognise 3D shapes in every-day objects

Activity - go around your house and find objects that are like 3D shapes. Then fill in this worksheet.

Draw and label at least two objects in each box - one has been done for you.