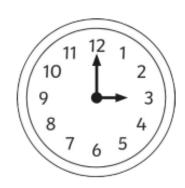

times 2 =$ 

5.  $100 \div 10 =$ 

6.  $45 \times 2 =$ 

7.  $28 \div 2 =$ 

8.  $25 \times 3 =$ 

9.  $50 \div 5 =$ 

10.  $8 \times 5 =$ 

Monday Maths Challenge

Show your working out!

1. I have 45 sweets. I want to share them equally between 5 people. How many sweets does each person get?

2. I have 1 50p coin, 6 5p coins and 2 2p coins. How much money do I have altogether?

3. Seb is 69 cm tall. Sophie is 28 cm shorter than Seb. How tall is Sam?

4. In the sports shed there is 20 tennis balls, 3 footballs, 6 gold balls and 40 basketballs. How many balls do I have altogether?

5. I am thinking of a shape. It has 1 vertex, 2 faces and 1 edge. What shape is it?

## Tuesday Maths Morning Task 22/6/21

# 1. 18 + 15 =

6. 
$$64 - 20 =$$

## Tuesday Maths Challenge

#### What is the time?