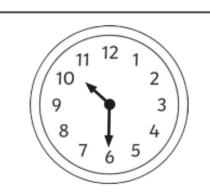

mes 2 =$ 

5.  $100 \div 10 =$ 

6.  $45 \times 2 =$ 

7.  $28 \div 2 =$ 

8.  $25 \times 3 =$ 

9.  $50 \div 5 =$ 

10.  $8 \times 5 =$ 

Monday Maths Challenge

Show your working out!

1. I have 45 sweets. I want to share them equally between 5 people. How many sweets does each person get?

2. I have 1 50p coin, 6 5p coins and 2 2p coins. How much money do I have altogether?

3. Seb is 69 cm tall. Sophie is 28 cm shorter than Seb. How tall is Sam?

4. In the sports shed there is 20 tennis balls, 3 footballs, 6 gold balls and 40 basketballs. How many balls do I have altogether?

5. I am thinking of a shape. It has 1 vertex, 2 faces and 1 edge. What shape is it?

## Tuesday Maths Morning Task 22/6/21

# 1. 18 + 15 =

6. 
$$64 - 20 =$$

## Tuesday Maths Challenge

#### What is the time?