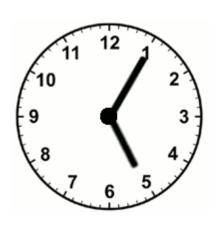

2 =$ 

5.  $100 \div 10 =$ 

6.  $45 \times 2 =$ 

7.  $28 \div 2 =$ 

8.  $25 \times 3 =$ 

9.  $50 \div 5 =$ 

10.  $8 \times 5 =$ 

Monday Maths Challenge

Show your working out!

1. I have 45 sweets. I want to share them equally between 5 people. How many sweets does each person get?

2. I have 1 50p coin, 6 5p coins and 2 2p coins. How much money do I have altogether?

3. Seb is 69 cm tall. Sophie is 28 cm shorter than Seb. How tall is Sam?

4. In the sports shed there is 20 tennis balls, 3 footballs, 6 gold balls and 40 basketballs. How many balls do I have altogether?

5. I am thinking of a shape. It has 1 vertex, 2 faces and 1 edge. What shape is it?

## Tuesday Maths Morning Task 22/6/21

# 1. 18 + 15 =

6. 
$$64 - 20 =$$

## Tuesday Maths Challenge

#### What is the time?