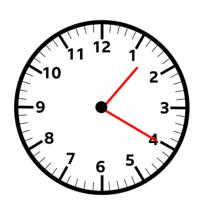

s 2 =$ 

5.  $100 \div 10 =$ 

6.  $45 \times 2 =$ 

7.  $28 \div 2 =$ 

8.  $25 \times 3 =$ 

9.  $50 \div 5 =$ 

10.  $8 \times 5 =$ 

Monday Maths Challenge

Show your working out!

1. I have 45 sweets. I want to share them equally between 5 people. How many sweets does each person get?

2. I have 1 50p coin, 6 5p coins and 2 2p coins. How much money do I have altogether?

3. Seb is 69 cm tall. Sophie is 28 cm shorter than Seb. How tall is Sam?

4. In the sports shed there is 20 tennis balls, 3 footballs, 6 gold balls and 40 basketballs. How many balls do I have altogether?

5. I am thinking of a shape. It has 1 vertex, 2 faces and 1 edge. What shape is it?

## Tuesday Maths Morning Task 22/6/21

# 1. 18 + 15 =

6. 
$$64 - 20 =$$

## Tuesday Maths Challenge

#### What is the time?