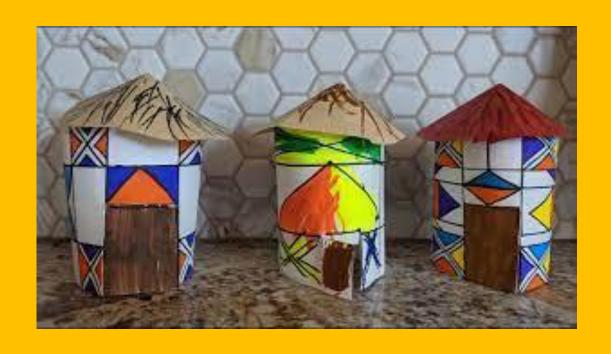

# Ndebele Art



#### The Ndebele

The Ndebele are a group of people who live in provinces in South Africa.

They are also known as the Transvaal Ndebele or the Southern Ndebele.



## The Ndebele People

The Ndebele people are known for their colourful houses, clothing and beading. The insides and outsides of their houses are painted with all kinds of colourful patterns.





#### Ndebele Houses:







#### Patterns:







# Your Task





# What you need to do...

- 1. Cut out a circle
- 2. Then, cut a line like the black one.

This is your roof!



#### Next Step:

Think out about some patterns you want to recreate on your sheet..



## End Result