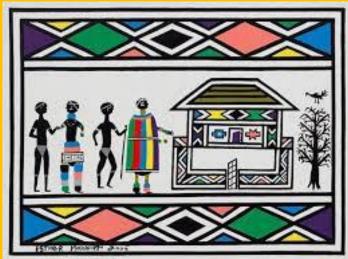

## The Ndebele People

The Ndebele people are known for their colourful houses, clothing and beading. The insides and outsides of their houses are painted with all kinds of colourful patterns.

#### Ndebele Houses: