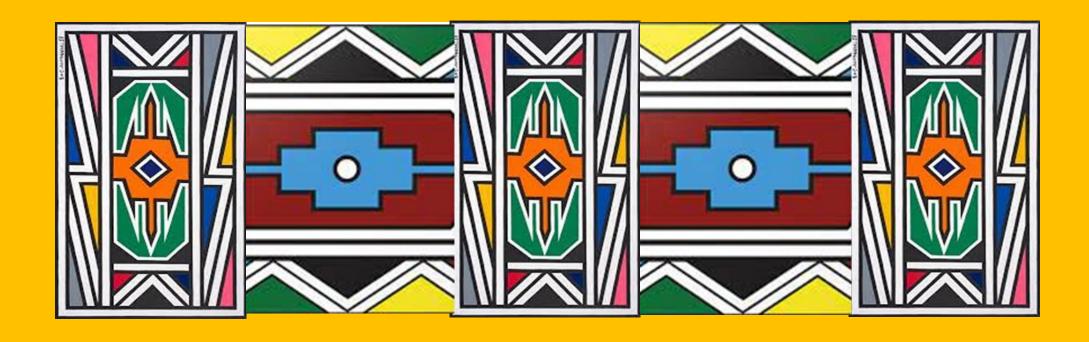

#### Patterns:

#### Next Step:

Think out about some patterns you want to recreate on your sheet..