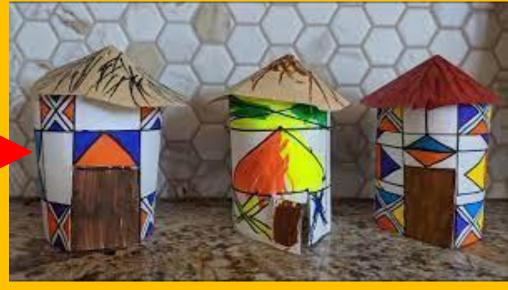

# Your Task

# What you need to do...

- 1. Cut out a circle
- 2. Then, cut a line like the black one.

This is your roof!

#### Next Step:

Think out about some patterns you want to recreate on your sheet..

## End Result