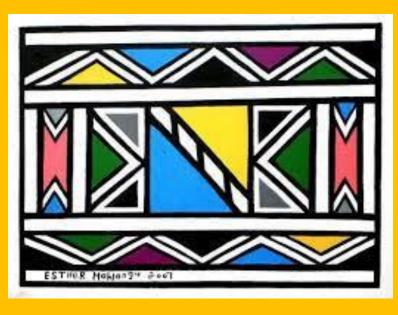

# Ndebele Art



#### The Ndebele

The Ndebele are a group of people who live in provinces in South Africa.

They are also known as the Transvaal Ndebele or the Southern Ndebele.



## The Ndebele People

The Ndebele people are known for their colourful houses, clothing and beading. The insides and outsides of their houses are painted with all kinds of colourful patterns.





#### Ndebele Houses:







#### Patterns:







# Your Task





# What you need to do...

- 1. Cut out a circle
- 2. Then, cut a line like the black one.

This is your roof!



#### Next Step:

Think out about some patterns you want to recreate on your sheet..



## End Result