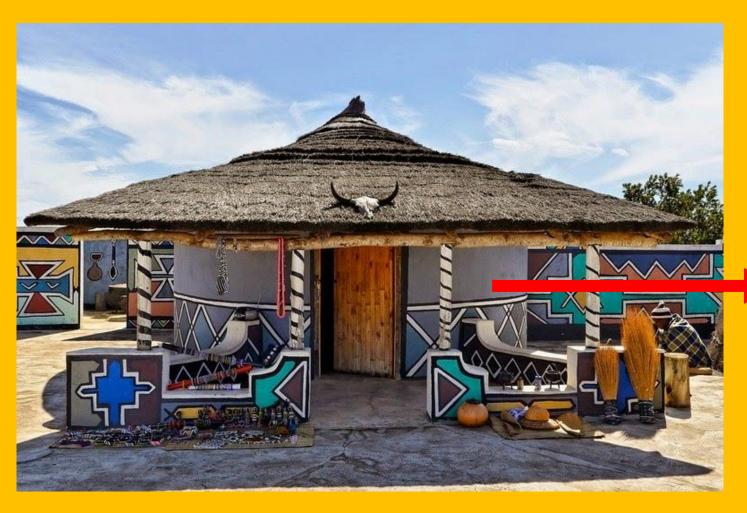

# Ndebele Art



#### The Ndebele

The Ndebele are a group of people who live in provinces in South Africa.

They are also known as the Transvaal Ndebele or the Southern Ndebele.



## The Ndebele People

The Ndebele people are known for their colourful houses, clothing and beading. The insides and outsides of their houses are painted with all kinds of colourful patterns.





#### Ndebele Houses:







#### Patterns:







# Your Task





# What you need to do...

- 1. Cut out a circle
- 2. Then, cut a line like the black one.

This is your roof!



#### Next Step:

Think out about some patterns you want to recreate on your sheet..



## End Result