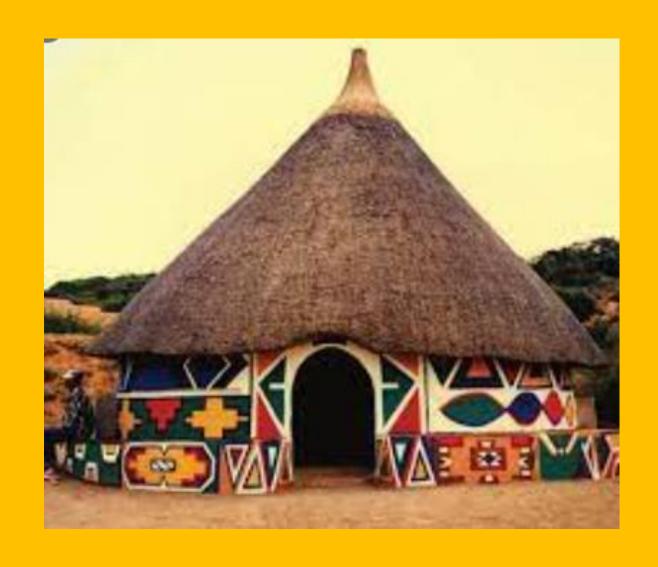

## The Ndebele People

The Ndebele people are known for their colourful houses, clothing and beading. The insides and outsides of their houses are painted with all kinds of colourful patterns.

#### Ndebele Houses: