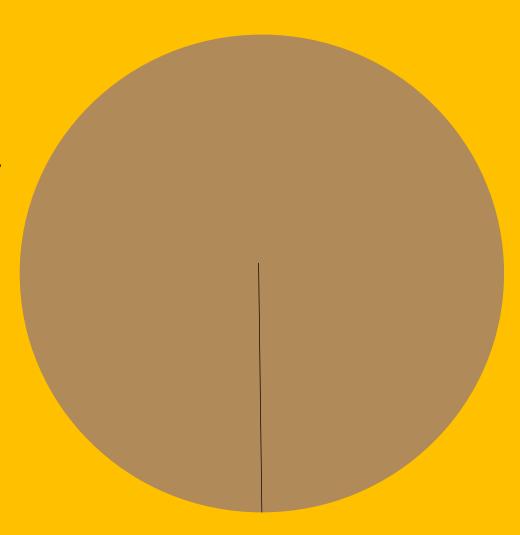

# What you need to do...

- 1. Cut out a circle
- 2. Then, cut a line like the black one.

This is your roof!