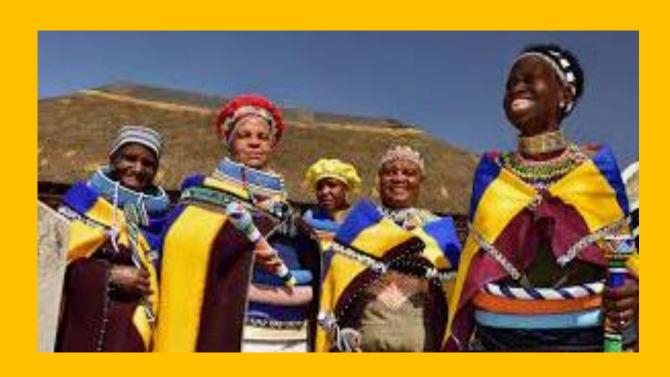

## The Ndebele People

The Ndebele people are known for their colourful houses, clothing and beading. The insides and outsides of their houses are painted with all kinds of colourful patterns.