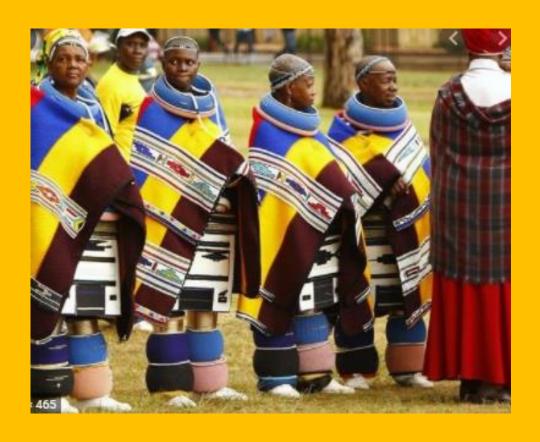

## The Ndebele People

The Ndebele people are known for their colourful houses, clothing and beading. The insides and outsides of their houses are painted with all kinds of colourful patterns.