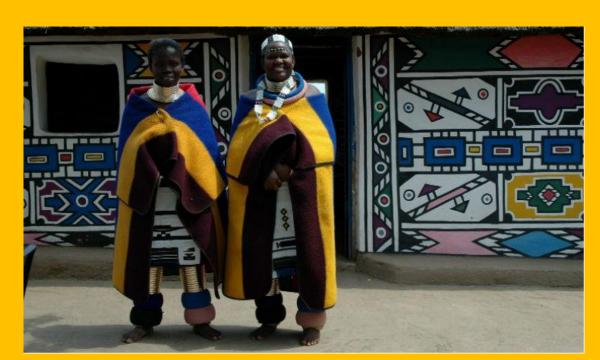

## The Ndebele People

The Ndebele people are known for their colourful houses, clothing and beading. The insides and outsides of their houses are painted with all kinds of colourful patterns.