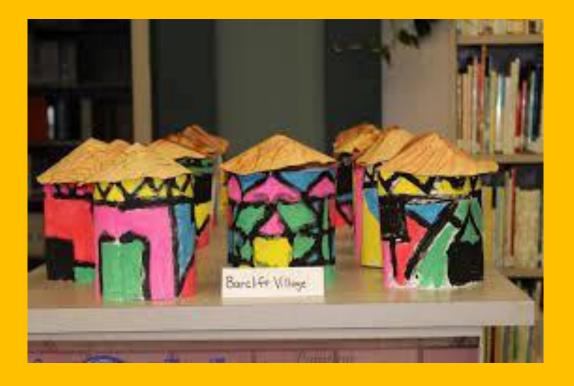

## The Ndebele People

The Ndebele people are known for their colourful houses, clothing and beading. The insides and outsides of their houses are painted with all kinds of colourful patterns.

#### Ndebele Houses:

#### Patterns:

## End Result