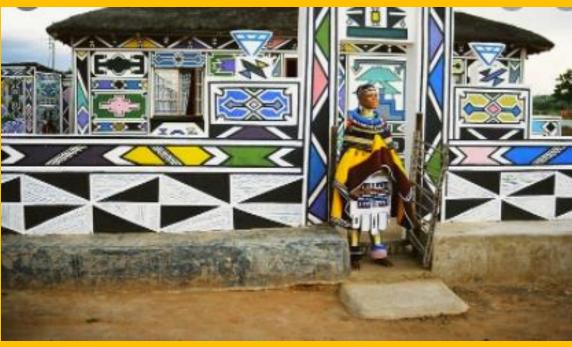

## The Ndebele People

The Ndebele people are known for their colourful houses, clothing and beading. The insides and outsides of their houses are painted with all kinds of colourful patterns.

#### Ndebele Houses: