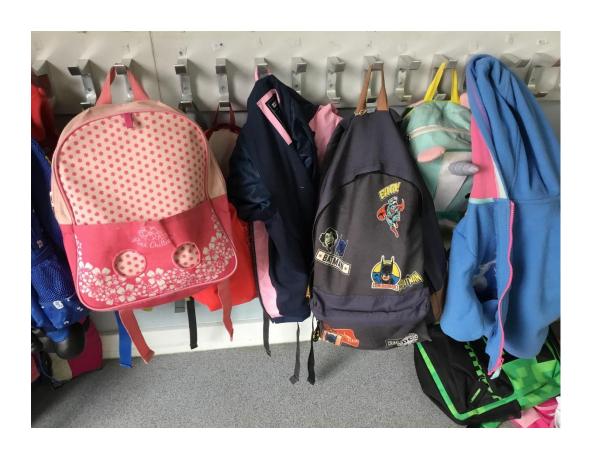

## A New Beginning in Nursery

Heymann Primary
School

This is where I hang my coat.

This is where I go to the toilet.

I must remember to tell my teacher before I go.

This is where I wash my hands.
I need to wash my hands when I have been to the toilet.

In my classroom there are lots of exciting things to do. My teacher will tell me when I can play.

This is the Nursery playground where I do my outside learning.

This is where I put my water bottle when I arrive in Nursery.