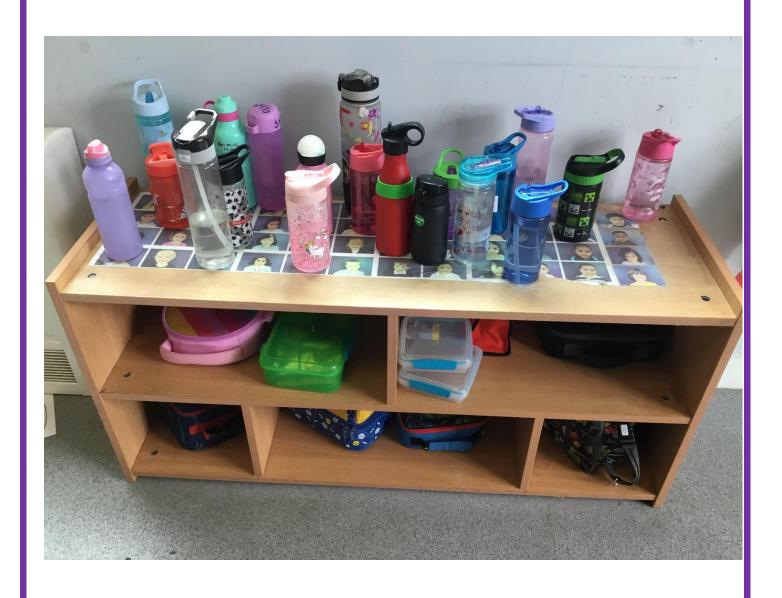

In my classroom there are lots of exciting things to do. My teacher will tell me when I can play.

This is the Nursery playground where I do my outside learning.

This is where I put my water bottle when I arrive in Nursery.