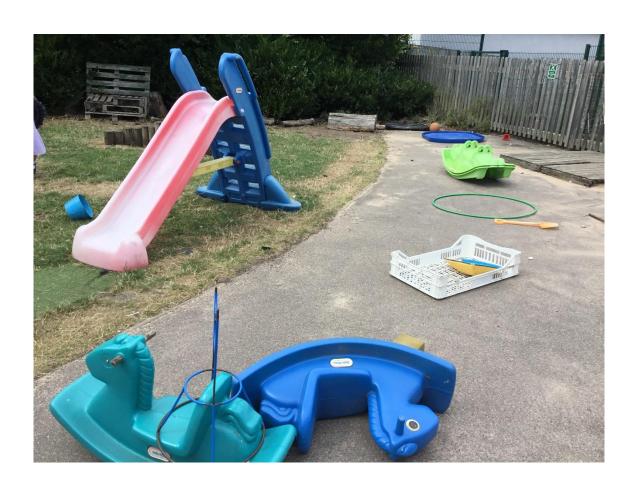

In my classroom there are lots of exciting things to do. My teacher will tell me when I can play.

This is the Nursery playground where I do my outside learning.

This is where I put my water bottle when I arrive in Nursery.