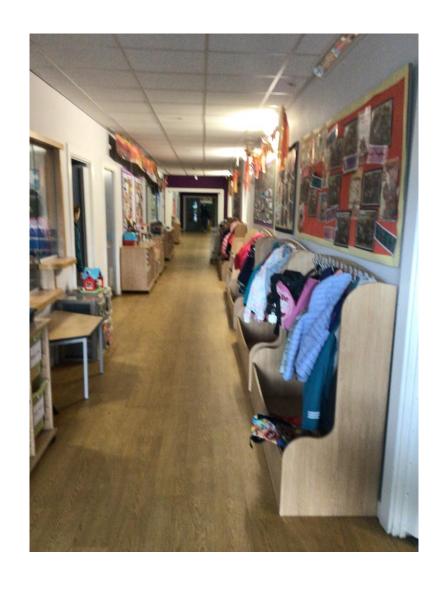

## Heymann Primary and Nursery School

This is where I hang my coat.

This is where I go to the toilet.
I must remember to tell my teacher before I go.

This is where I wash my hands.
I need to wash my hands when I have been to the toilet.

This is the corridor to our classroom. I must remember to walk.

This is my teacher Miss Henshaw