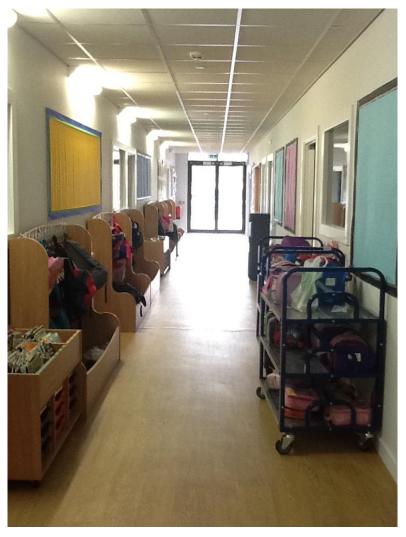

This is the corridor to our classroom. I must remember to walk.

This is my teacher Miss Henshaw