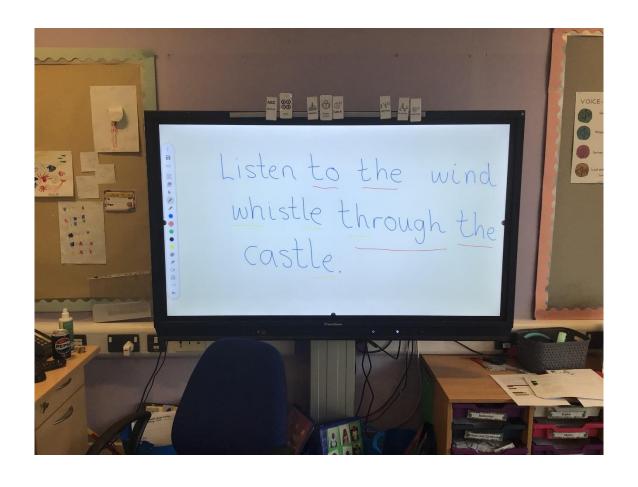

This is the interactive board that my teacher

will use to show us what we are going to do each day.

| M | Tu | W | Th | F |
|---|----|---|----|---|
|   | •  |   | •  |   |
|   | •  |   |    | • |

This is the classroom where I do my writing, drawing, number work painting and lots of exciting things