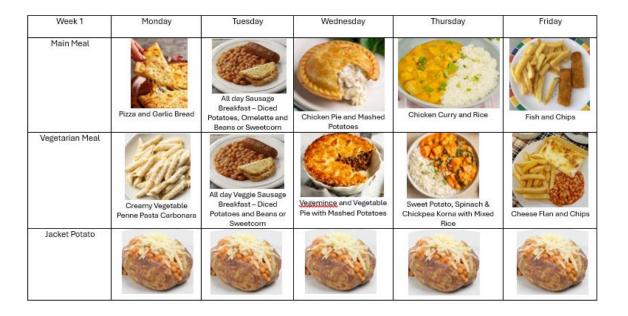

This is the shape I line up on when the whistle goes in the morning and at playtime.

This is one of the menus my teacher will use to help me choose my lunch. I can also bring sandwiches from home.