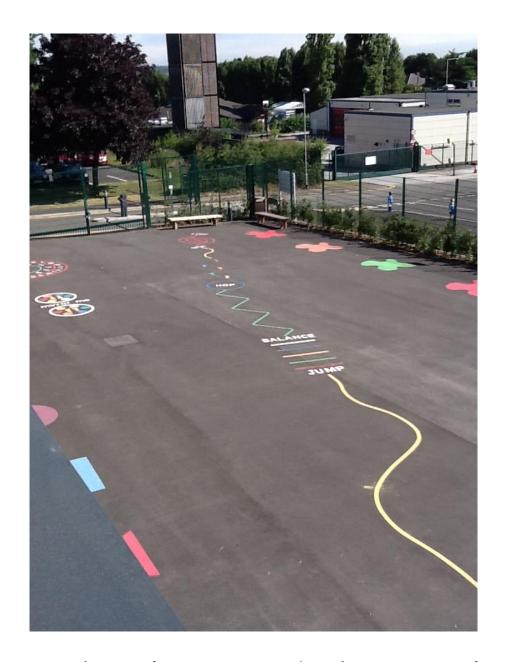

$$^{952}_{68}_{\frac{1}{3}}$$
+

This is where I will change my books once I have read them.

Here are the Ipads

My teacher will tell me when I can use the computer.

This is the playground where I play at dinner time when I have eaten my dinner