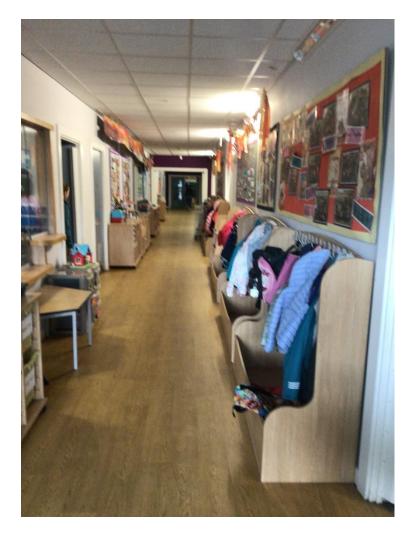

#### This is where I hang my coat.

This is where I go to the toilet. I must remember to tell my teacher before I go.

This is where I wash my hands. I need to wash my hands when I have been to the toilet.

#### Here are the Ipads My teacher will tell me when I can <u>use the</u>

computer.

This is the playground where I play at dinner time when I have eaten my dinner.

This is the corridor to our classroom. I must remember to walk.