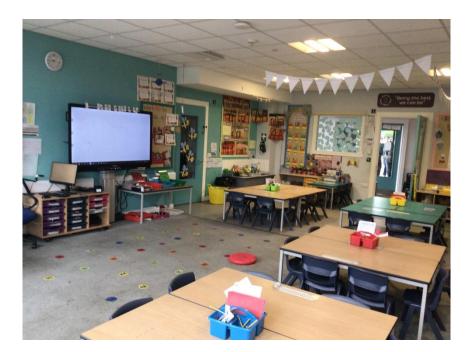

# This is the interactive board that my teacher

will use to show us what we are going to do each day.

This is the classroom where I do my writing, drawing, number work painting and lots of exciting things