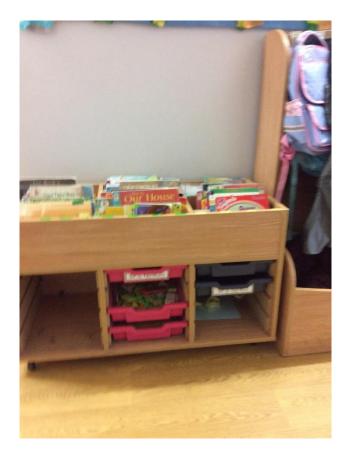

## A New Beginning in Year One Turquoise



### Heymann Primary and Nursery School



#### This is where I hang my coat.







This is where I go to the toilet. I must remember to tell my teacher before I go.







This is where I wash my hands. I need to wash my hands when I have been to the toilet.





# This is the interactive board that my teacher

will use to show us what we are going to do each day.







This is the classroom where I do my writing, drawing, number work painting and lots of exciting things









#### This is where I will change my books once I have read them.





#### Here are the Ipads My teacher will tell me when I can <u>use the</u>



computer.





This is the playground where I play at dinner time when I have eaten my dinner.





This is the corridor to our classroom. I must remember to walk.







#### Miss Singh

### This is my teacher



#### These will be the T.As working in year one.



Mrs Heard



Miss Daly



Mrs Biswas



Mrs VanKleef



Mrs Warszawa





Mrs Ali



Mrs Brown



This is the shape I line up on when the whistle goes in the morning and at playtime.





This is one of the menus my teacher will use to help me choose my lunch. I can also bring sandwiches from home.





# There will be other grown ups at school who I can talk to



Miss Whitney