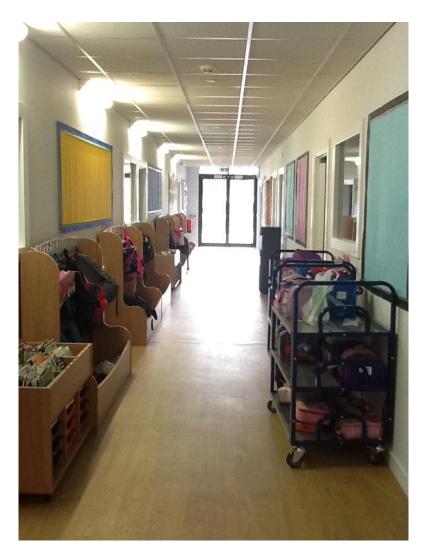

#### Here are the Ipads My teacher will tell me when I can <u>use the</u>

computer.

This is the playground where I play at dinner time when I have eaten my dinner.

This is the corridor to our classroom. I must remember to walk.