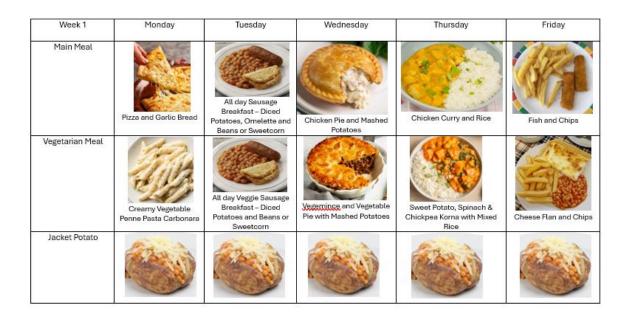

This is the shape I line up on when the whistle goes in the morning and at playtime.

This is one of the menus my teacher will use to help me choose my lunch. I can also bring sandwiches from home.