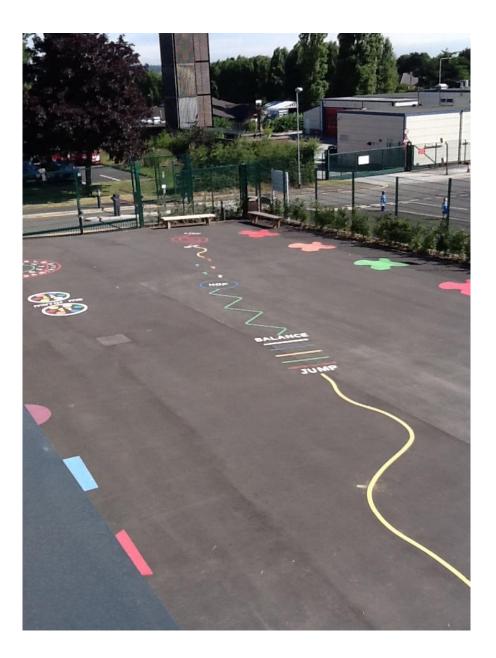

#### Here are the Ipads My teacher will tell me when I can <u>use the</u>

computer.

This is the playground where I play at dinner time when I have eaten my dinner.

This is the corridor to our classroom. I must remember to walk.