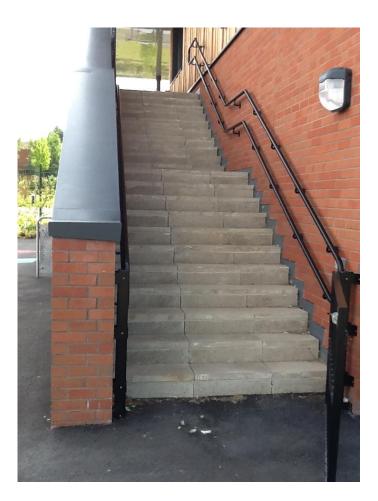

#### Mrs Caines

Miss Patterson Miss Plarkou Mrs Dosanjh

These will be the T.A's working in year two.

This is the shape I line up on when the whistle goes in the morning and at playtimes.

These are the steps I go up to get to my class.