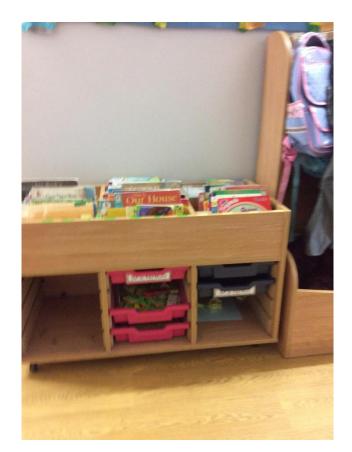

Here is the book corner There are lots of exciting books to read and share with a friend.

#### This is where I will change my books once I have read them.