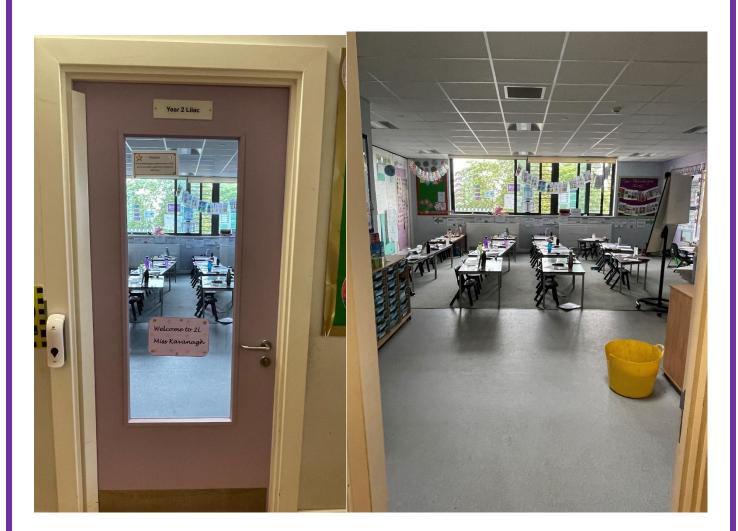

#### This is where I wash my hands. I need to wash my hands when I have been to the toilet.

This is the interactive board that my teacher

will use to show us what we are going to do

each day.

This is the classroom where I do my writing, drawing, number work painting and lots of exciting things.