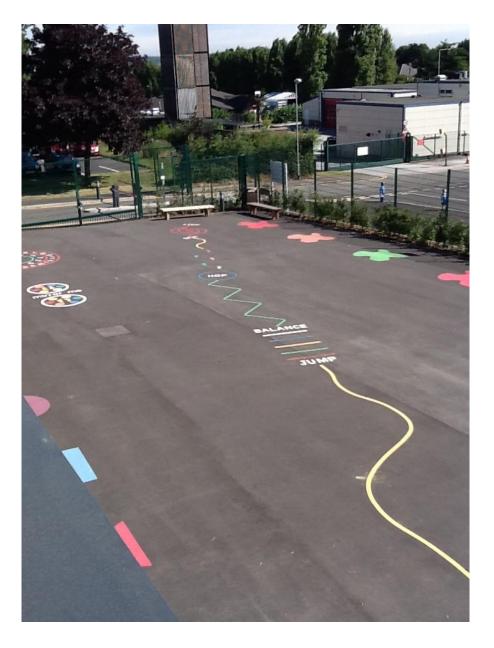

#### Here are the Ipads My teacher will tell me when I can use the computer.

This is the playground where I play at dinner time when I have eaten my dinner.

This is the corridor to our classroom. I must remember to walk.