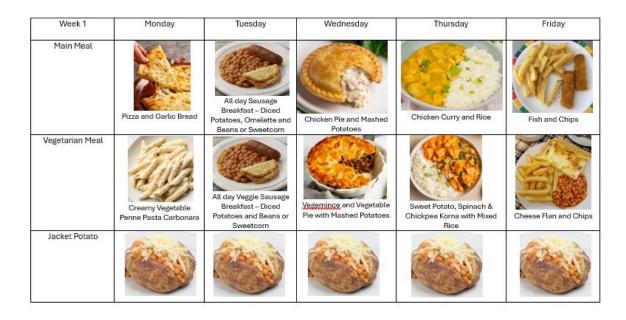

This is one of the menus my teacher will use to help me choose my lunch. I can also bring sandwiches from home.