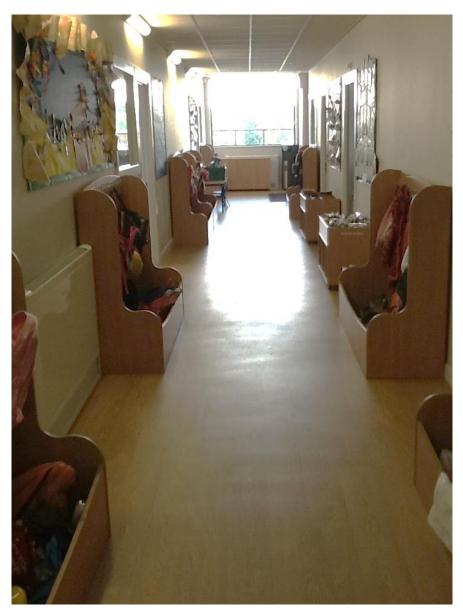

#### Here are the Ipads My teacher will tell me when I can use the computer.

This is the playground where I play at dinner time when I have eaten my dinner.

This is the corridor to our classroom. I must remember to walk.