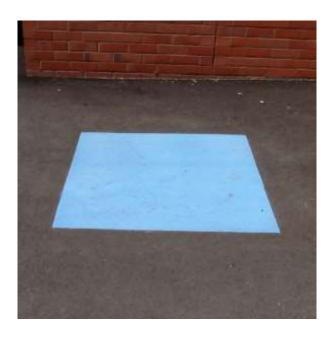

This is the shape I line up on when the whistle goes in the morning and at playtimes.

These are the steps I go up to get to my class.

This is one of the menus my teacher will use to help me choose my lunch. I can also bring sandwiches from home.