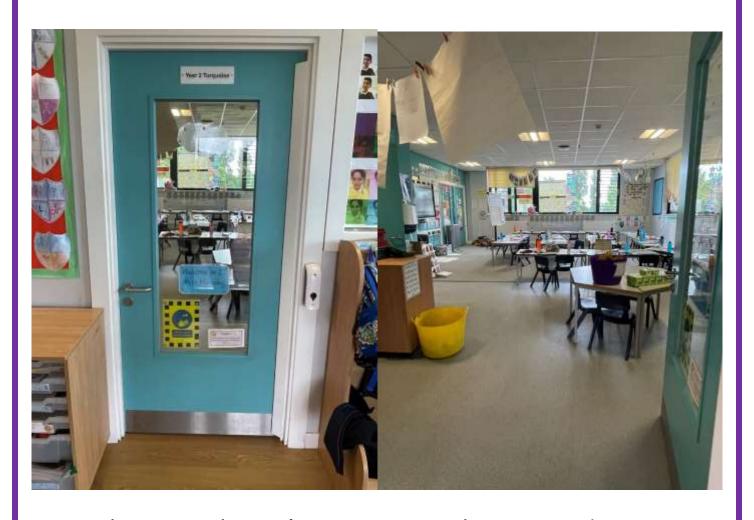

This is the corridor to our classroom.

I must remember to walk.

This is my teacher,

Mrs Handley.

Miss Darnbrough

Mrs Caines

Miss Patterson Miss Plarkou Mrs Dosanjh

These will be the T.A's working in year two.