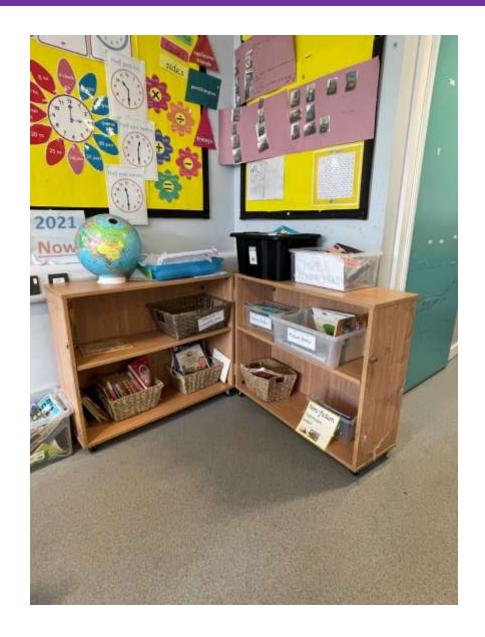

Here is the book corner
There are lots of exciting books to read
and share with a friend.

This is where I will change my books once I have read them.

This is the playground where I play at dinner time when I have eaten my dinner.