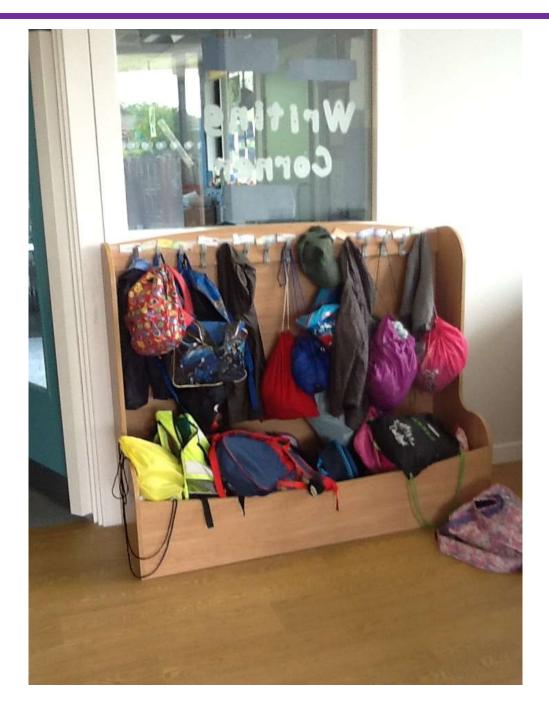

## A New Beginning in Year Two Turquoise

Heymann Primary
School

This is where I hang my coat.

This is where I go to the toilet.

I must remember to ask my teacher before I go.

This is where I wash my hands.
I must remember to wash my hands when I have been to the toilet.