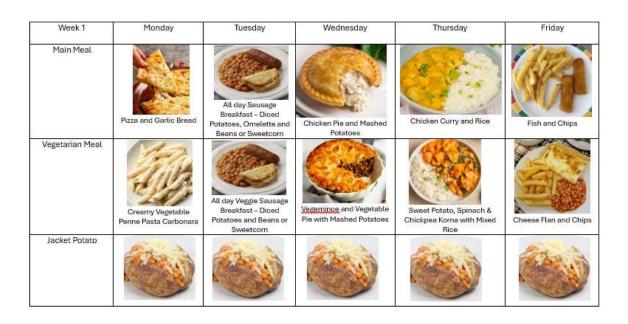

This is the shape I line up on when the whistle goes in the morning and at playtimes.

These are the steps I go up to get to my class.

This is one of the menus my teacher will use to help me choose my lunch. I can also bring sandwiches from home.