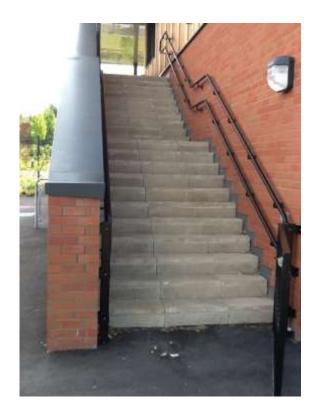

This is the shape I line up on when the whistle goes in the morning and at playtimes.

These are the steps I go up to get to my class.

This is one of the menus my teacher will use to help me choose my lunch. I can also bring sandwiches from home.