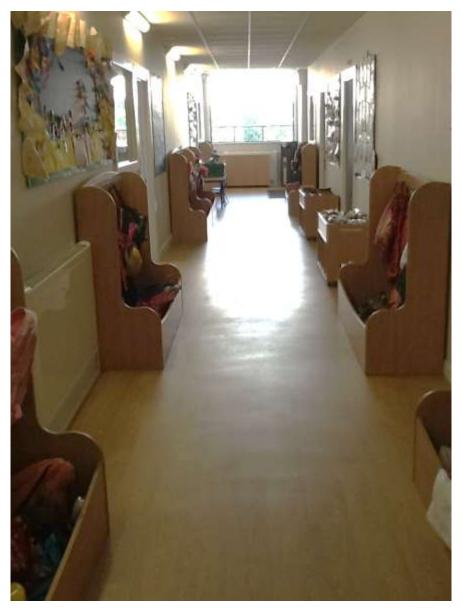

This is the corridor to our classroom.

I must remember to walk.

This is my teacher,

Mrs Handley.

Miss Darnbrough

Mrs Caines

Miss Patterson Miss Plarkou Mrs Dosanjh

These will be the T.A's working in year two.