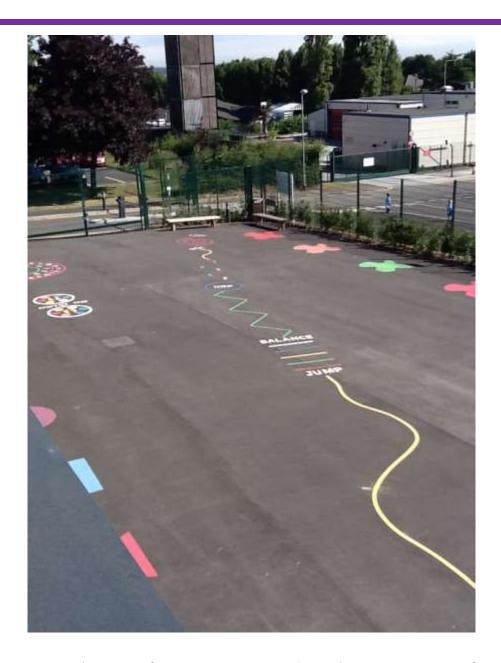

Here is the book corner
There are lots of exciting books to read
and share with a friend.

This is where I will change my books once I have read them.

This is the playground where I play at dinner time when I have eaten my dinner.