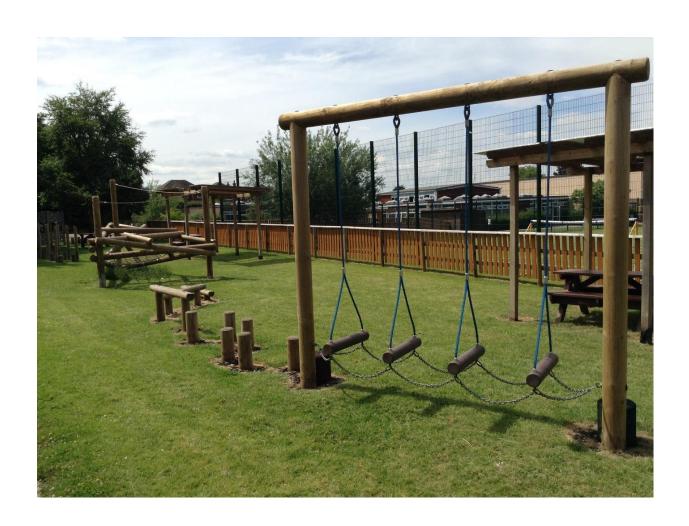

This is the trim trail where I can sometimes play. There must be an adult to watch me.

Here are the Year 4 IPad trolley.

The Year 4 Ipad trolley is kept right next to 4T classroom.

My teacher will tell me when I can use the Ipad.