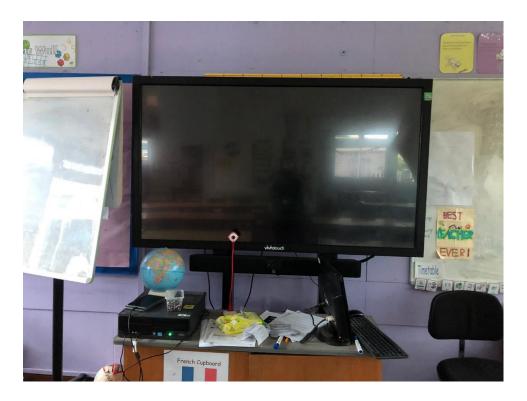

## Heymann Primary School

This is the classroom where I do my maths, Talk for Writing, Topic work and lots of exciting things. Our Topic in September is 'Anglo-Saxons'.

This is the interactive board that my teacher will use to show us what we are going to do each day.