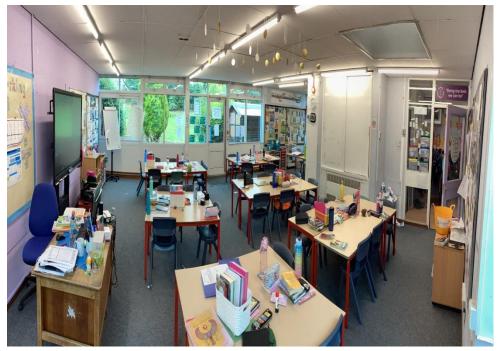

## Heymann Primary School

This is the classroom where I do my maths, Talk for Writing, Topic work and lots of exciting things. Our Topic in September is 'Anglo-Saxons'.

This is the interactive board that my teacher will use to show us what we are going to do each day.