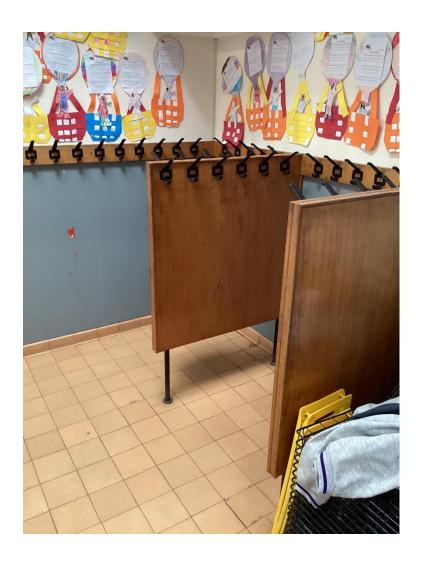

| M | Tu | W | Th | F |
|---|----|---|----|---|
|   | •  |   | •  |   |
|   | •  |   |    | • |

This is where I hang my coat and bag up.

This is where the toilets are.

I must remember to put my hand up to ask my teacher before I go.