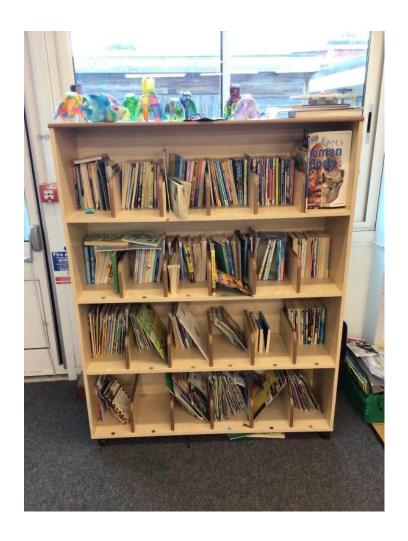

Here is the book corner.

There are lots of exciting books to read and share with a friend.

These are the playgrounds where I play at play time and at dinner time when I have eaten my dinner.