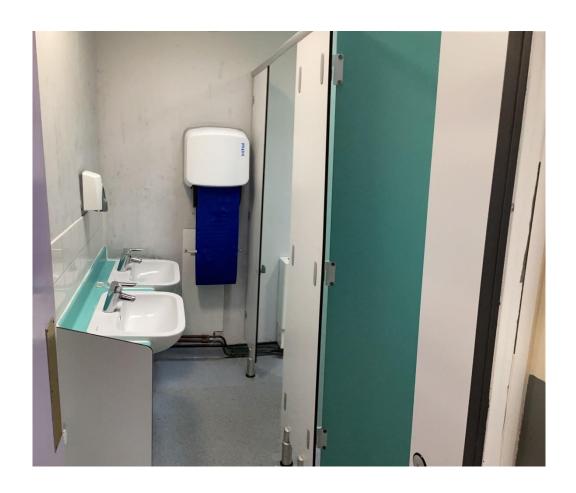

| M | Tu | W | Th | F |
|---|----|---|----|---|
|   | •  |   | •  |   |
|   | •  |   |    | • |

This is where I hang my coat and bag up.

This is where the toilets are.

I must remember to put my hand up to ask my teacher before I go.