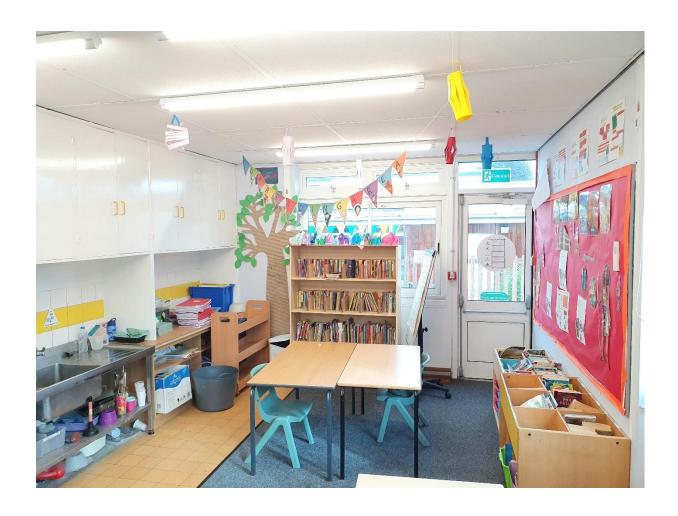

## Heymann Primary School

This is the classroom where I do my maths, Talk for Writing, Topic work and lots of exciting things. Our Topic in September is 'The Vikings'.

$$^{952}_{68}_{\frac{1}{3}}+$$

This is the interactive board that my teacher will use to show us what we are going to do each day.

Here is the book corner.

There are lots of exciting books to read and share with a friend.

These are the playgrounds where I play at play time and at dinner time when I have eaten my dinner. There is also the MUGGA.