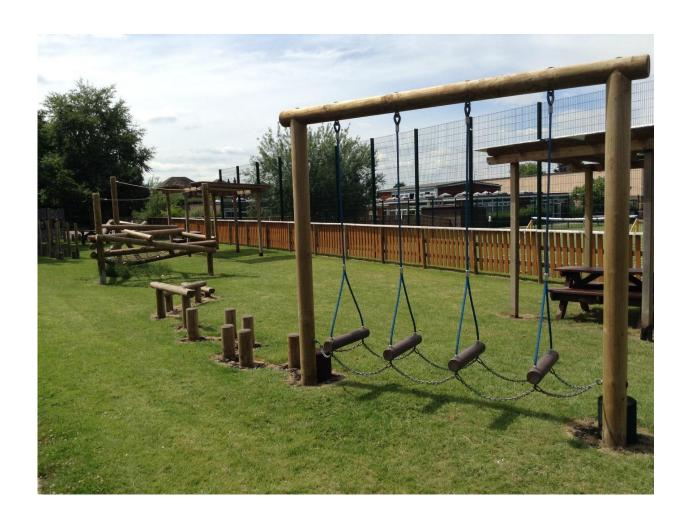

This is the trim trail where I can sometimes play. There must be an adult to watch me.

Here are the Year 4 IPad tolley. The Year 4 Ipad trolley is kept right next to 4T classroom

My teacher will tell me when I can use the Ipad.