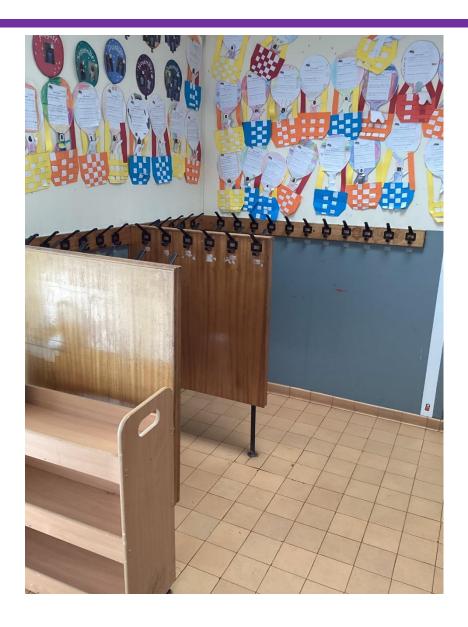

| M | Tu | W | Th | F |
|---|----|---|----|---|
| • | •  |   | •  |   |
|   | •  |   |    | • |

This is where I hang my coat and bag up.

This is where the toilets are.

I must remember to put my hand up to ask my teacher before I go.