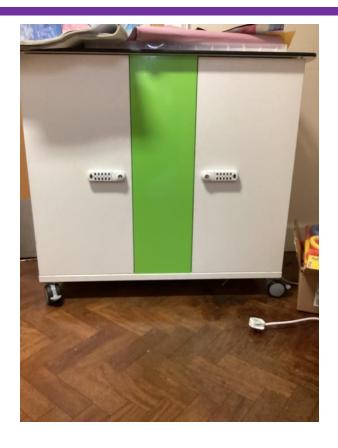

This is the trim trail where I can sometimes play. There must be an adult to watch me.

Here are the Year 4 IPad tolley. The Year 4 Ipad trolley is kept right next to 4T classroom

My teacher will tell me when I can use the Ipad.