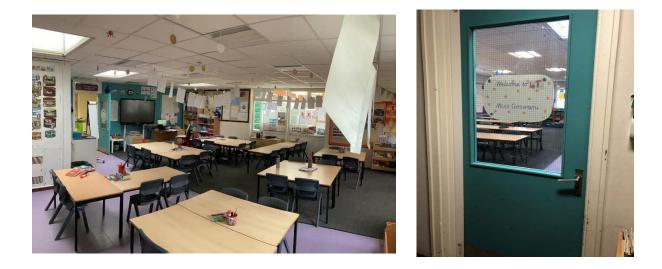

# Heymann Primary School

This is the classroom where I do my maths, Talk for Writing, Topic work and lots of exciting things. Our Topic in September is 'The Vikings'.

952 68 3

This is the interactive board that my teacher will use to show us what we are going to learn each day.