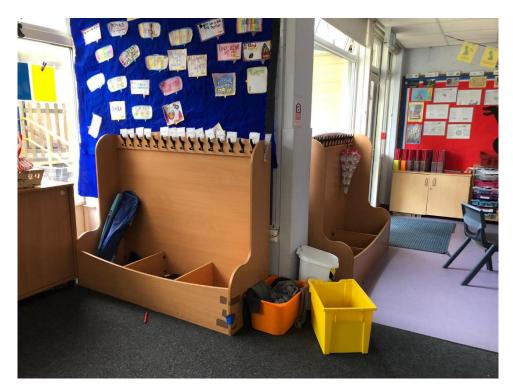

This is where I hang my coat and bag up.

This is where the toilets are. I must remember to put my hand up to ask my teacher before I go.

This is the trim trail where I can sometimes play. There must be an adult to watch me.