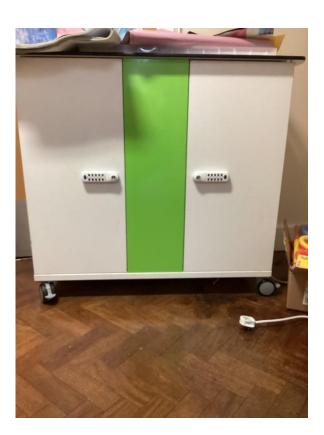

Here are the Year 4 IPad trolley. The Year 4 Ipad trolley is kept right next to 4T classroom.

My teacher will tell me when I can use the Ipad.

Here is the book corner.

There are lots of exciting books to read and share with a friend.