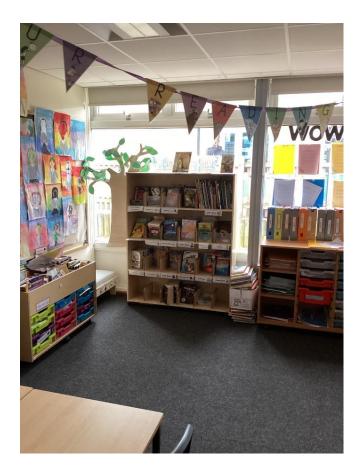

Here are the Year 4 IPad trolley. The Year 4 Ipad trolley is kept right next to 4T classroom.

My teacher will tell me when I can use the Ipad.

Here is the book corner.

There are lots of exciting books to read and share with a friend.