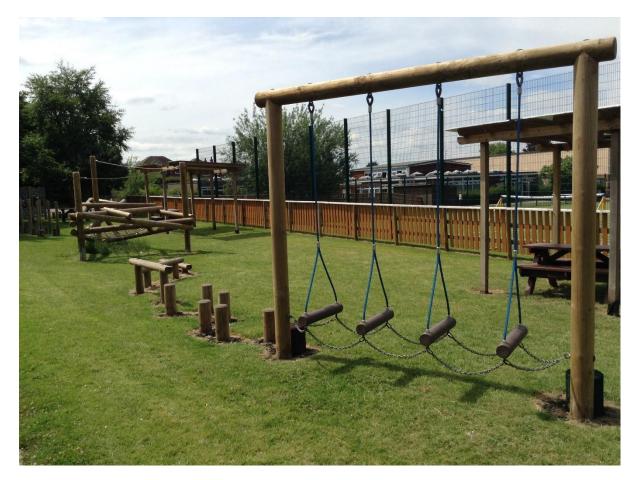

This is where I hang my coat and bag up.

This is where the toilets are. I must remember to put my hand up to ask my teacher before I go.

This is the trim trail where I can sometimes play. There must be an adult to watch me.