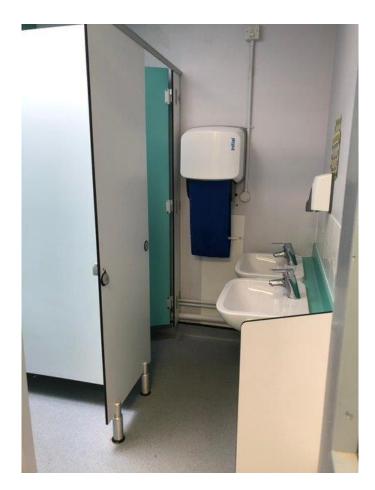

This is where I hang my coat and bag up.

This is where the toilets are. I must remember to put my hand up to ask my teacher before I go.

This is the trim trail where I can sometimes play. There must be an adult to watch me.